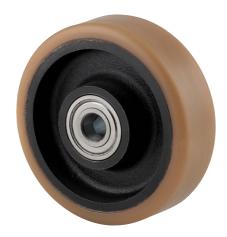

## FTP160x50-Ø20 HL60

EAN 4031582329551

Wheel centre made of cast iron, Tread: Polyurethane, casted, precision ball bearing

Picture may differ from original product