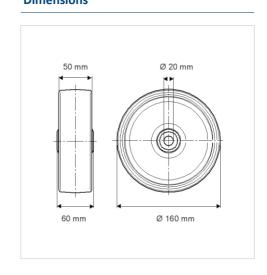

#### **Technical Data**

| Wheel diameter         | 160 mm         |
|------------------------|----------------|
| Width of Tread         | 50 mm          |
| Axle Hole-Ø            | 20 mm          |
| Hub length             | 60 mm          |
| Temperature            | - 20 / + 60 °C |
| Standard               | EN 12533       |
| Weight                 | 2.565 kg       |
| Hardness of tread      | Shore D 42     |
| Load capacity          | 900 kg         |
| Load capacity (static) | 1800 kg        |

#### **Dimensions**