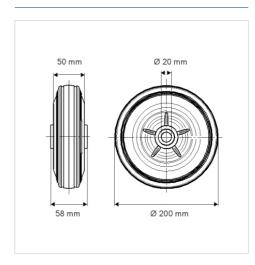

#### **Technical Data**

| Wheel diameter         | 200 mm         |
|------------------------|----------------|
| Width of Tread         | 50 mm          |
| Axle Hole-Ø            | 20 mm          |
| Hub length             | 58 mm          |
| Temperature            | - 20 / + 85 °C |
| Standard               | EN 12532       |
| Weight                 | 1.466 kg       |
| Hardness of tread      | Shore A 80     |
| Load capacity          | 205 kg         |
| Load capacity (static) | 410 kg         |

#### **Dimensions**