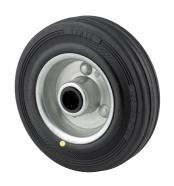

## DYR200x50-Ø20

EAN 4031582318319

Wheel centre made of pressed steel, Tread: solid rubber, black, electric conductive, roller bearing

Picture may differ from original product