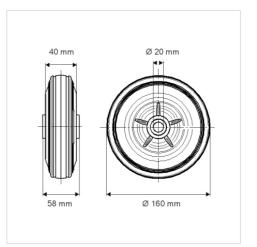

## Dimensions

## **Technical Data**

| Wheel diameter         | 160 mm         |
|------------------------|----------------|
| Width of Tread         | 40 mm          |
| Axle Hole-Ø            | 20 mm          |
| Hub length             | 58 mm          |
| Temperature            | - 20 / + 85 °C |
| Standard               | EN 12532       |
| Weight                 | 0.85 kg        |
| Hardness of tread      | Shore A 80     |
| Load capacity          | 135 kg         |
| Load capacity (static) | 270 kg         |