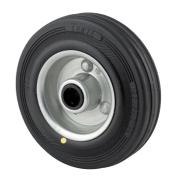

EAN 4031582318302

Wheel centre made of pressed steel, Tread: solid rubber, black, electric conductive, roller bearing

Picture may differ from original product