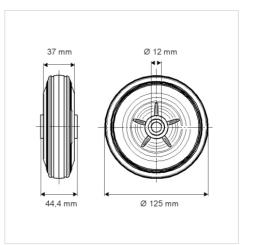

## Dimensions

## **Technical Data**

| Wheel diameter         | 125 mm         |
|------------------------|----------------|
| Width of Tread         | 37 mm          |
| Axle Hole-Ø            | 12 mm          |
| Hub length             | 44.4 mm        |
| Temperature            | - 20 / + 85 °C |
| Standard               | EN 12532       |
| Weight                 | 0.562 kg       |
| Hardness of tread      | Shore A 80     |
| Load capacity          | 100 kg         |
| Load capacity (static) | 200 kg         |