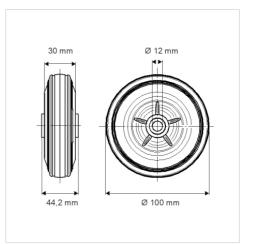

## Dimensions

## **Technical Data**

| Wheel diameter         | 100 mm         |
|------------------------|----------------|
| Width of Tread         | 30 mm          |
| Axle Hole-Ø            | 12 mm          |
| Hub length             | 44.2 mm        |
| Temperature            | - 20 / + 85 °C |
| Standard               | EN 12532       |
| Weight                 | 0.278 kg       |
| Hardness of tread      | Shore A 80     |
| Load capacity          | 70 kg          |
| Load capacity (static) | 140 kg         |