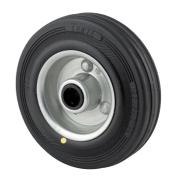

EAN 4031582318289

Wheel centre made of pressed steel, Tread: solid rubber, black, electric conductive, roller bearing

Picture may differ from original product