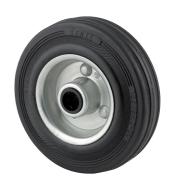

## DVR200x50-Ø20

EAN 4031582070088

Wheel centre made of pressed steel, Tread: solid rubber, black, roller bearing

Picture may differ from original product