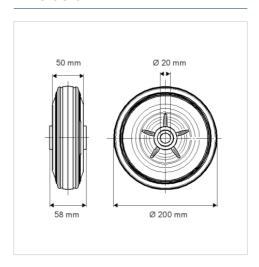

#### **Technical Data**

| Wheel diameter     | 200 mm         |
|--------------------|----------------|
| Width of Tread     | 50 mm          |
| Axle Hole-Ø        | 20 mm          |
| Hub length         | 58 mm          |
| Temperature        | - 20 / + 85 °C |
| Standard           | EN 12532       |
| Weight             | 1.47 kg        |
| Hardness of tread  | Shore A 80     |
| naturiess of treat | 31101 E A 60   |
| Load capacity      | 205 kg         |

#### **Dimensions**