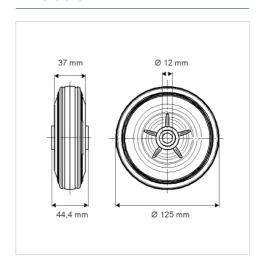

## **Technical Data**

| Wheel diameter         | 125 mm         |
|------------------------|----------------|
| Width of Tread         | 37 mm          |
| Axle Hole-Ø            | 12 mm          |
| Hub length             | 44.4 mm        |
| Temperature            | - 20 / + 85 °C |
| Standard               | EN 12532       |
| Weight                 | 0.577 kg       |
| Hardness of tread      | Shore A 80     |
| Load capacity          | 100 kg         |
| Load capacity (static) | 200 kg         |

## **Dimensions**