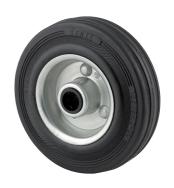

## **PURETECH**

DVR125x37-Ø12

EAN 4031582070064

Wheel centre made of pressed steel, Tread: solid rubber, black, roller bearing

Picture may differ from original product