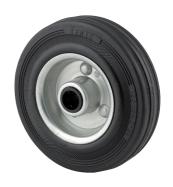

## DVR100x30-Ø12

EAN 4031582070057

Wheel centre made of pressed steel, Tread: solid rubber, black, roller bearing

Picture may differ from original product