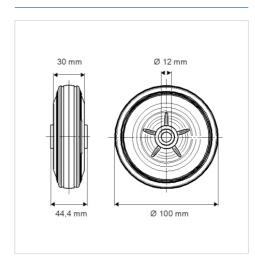

#### **Technical Data**

| Wheel diameter           | 100 mm         |
|--------------------------|----------------|
| Width of Tread           | 30 mm          |
| Axle Hole-Ø              | 12 mm          |
| Hub length               | 44.4 mm        |
| Temperature              | - 20 / + 85 °C |
| Standard                 | EN 12532       |
|                          | LIN 12332      |
| Weight                   | 0.272 kg       |
| Weight Hardness of tread |                |
|                          | 0.272 kg       |

#### **Dimensions**