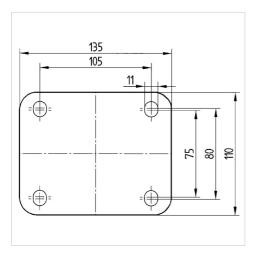

### Dimensions

| 200 mm         |
|----------------|
| 50 mm          |
| 110 mm         |
| 135 x 110 mm   |
| 105 x 80/75 mm |
| 11 mm          |
| 111 mm         |
| 59 mm          |
| 320 mm         |
| 245 mm         |
| - 20 / + 60 °C |
| EN 12533       |
| 7.137 kg       |
| 160 mm         |
| Shore D 42     |
| 1000 kg        |
| 2000 kg        |
|                |