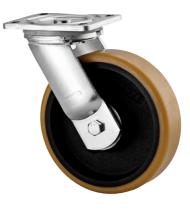

# **KAPPA** 9680FTP200P63

EAN 4031582315035

Swivel castor, housing and plate steel-welded, bright zinc plated, blue passivated, sealed single swivel double ball bearing, threaded king pin and locking nut secured, grease nipple, wheel axle with nut, plate fitting. Wheel centre made of cast iron, Tread: Polyurethane, casted, precision ball bearing

Picture may differ from original product