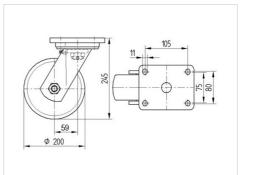

### Dimensions

| 200 mm         |
|----------------|
| 50 mm          |
| 110 mm         |
| 135 x 110 mm   |
| 105 x 80/75 mm |
| 11 mm          |
| 111 mm         |
| 59 mm          |
| 320 mm         |
| 245 mm         |
| - 20 / + 60 °C |
| EN 12533       |
| 7.137 kg       |
| 160 mm         |
| Shore D 42     |
| 1000 kg        |
| 2000 kg        |
|                |