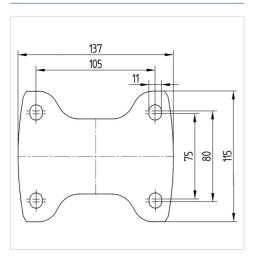

#### **Technical Data**

| Wheel diameter         | 200 mm         |
|------------------------|----------------|
| Width of Tread         | 50 mm          |
| Castor width           | 115 mm         |
| Size of Plate          | 140 x 115 mm   |
| Plate hole centres     | 105 x 80/75 mm |
| Plate hole             | 11 mm          |
| Overall height         | 240 mm         |
| Temperature            | - 40 / + 80 °C |
| Standard               | EN 12532       |
| Weight                 | 1.63 kg        |
| Hardness of tread      | Shore D 75     |
| Load capacity          | 500 kg         |
| Load capacity (static) | 1000 kg        |