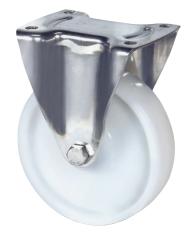

### 8478UOO200P63

EAN 4031582313420

Fixed castor, Fork made of Stainless Steel, wheel axle with nut, plate fitting.

Wheel centre made of Polyamide, plain bearing

Picture may differ from original product