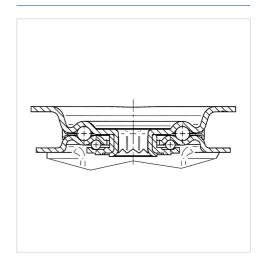

|
| Width of Tread         | 50 mm          |
| Castor width           | 115 mm         |
| Size of Plate          | 140 x 115 mm   |
| Plate hole centres     | 105 x 80/75 mm |
| Plate hole             | 11 mm          |
| Overall height         | 240 mm         |
| Temperature            | - 40 / + 80 °C |
| Standard               | EN 12532       |
| Weight                 | 1.63 kg        |
| Hardness of tread      | Shore D 75     |
| Load capacity          | 500 kg         |
| Load capacity (static) | 1000 kg        |

#### Advantages at a glance

| Roll performance     | • • • 0 0 |
|----------------------|-----------|
| Movement noise       | • • • 0 0 |
| Attrition            | • • • •   |
| Corrosion resistance | • • • •   |

#### **Dimensions**



#### **Structure & Mounting**



# **ALPHA**

## 8478UOO200P63

EAN 4031582313420

#### **Structure & Mounting**