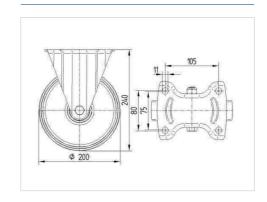

#### **Technical Data**

| Wheel diameter         | 200 mm         |
|------------------------|----------------|
| Width of Tread         | 50 mm          |
| Castor width           | 115 mm         |
| Size of Plate          | 140 x 115 mm   |
| Plate hole centres     | 105 x 80/75 mm |
| Plate hole             | 11 mm          |
| Overall height         | 240 mm         |
| Temperature            | - 40 / + 80 °C |
| Standard               | EN 12532       |
| Weight                 | 1.63 kg        |
| Hardness of tread      | Shore D 75     |
| Load capacity          | 500 kg         |
| Load capacity (static) | 1000 kg        |

#### **Dimensions**