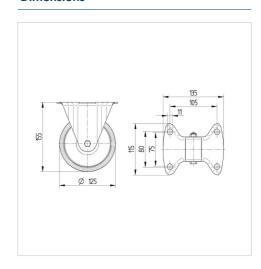

#### **Technical Data**

| Wheel diameter         | 125 mm         |
|------------------------|----------------|
| Width of Tread         | 40 mm          |
| Castor width           | 85 mm          |
| Size of Plate          | 100 x 85 mm    |
| Plate hole centres     | 80/77 x 60 mm  |
| Plate hole             | 9 mm           |
| Overall height         | 155 mm         |
| Temperature            | - 40 / + 80 °C |
| Standard               | EN 12532       |
| Weight                 | 0.599 kg       |
| Hardness of tread      | Shore D 75     |
| Load capacity          | 250 kg         |
| Load capacity (static) | 500 kg         |

#### **Dimensions**