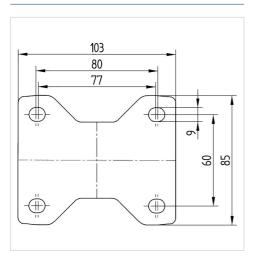

#### **Technical Data**

| Wheel diameter         | 125 mm         |
|------------------------|----------------|
| Width of Tread         | 40 mm          |
| Castor width           | 85 mm          |
| Size of Plate          | 100 x 85 mm    |
| Plate hole centres     | 80/77 x 60 mm  |
| Plate hole             | 9 mm           |
| Overall height         | 155 mm         |
| Temperature            | - 40 / + 80 °C |
| Standard               | EN 12532       |
| Weight                 | 0.599 kg       |
| Hardness of tread      | Shore D 75     |
| Load capacity          | 250 kg         |
| Load capacity (static) | 500 kg         |

#### **Dimensions**