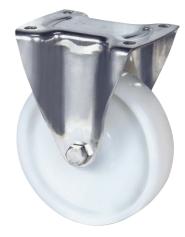

### 8478UOO125P62

EAN 4031582313406

Fixed castor, Fork made of Stainless Steel, wheel axle with nut, plate fitting.

Wheel centre made of Polyamide, plain bearing

Picture may differ from original product