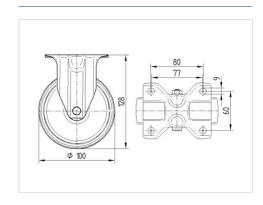

#### **Technical Data**

| Wheel diameter         | 100 mm         |
|------------------------|----------------|
| Width of Tread         | 36 mm          |
| Castor width           | 85 mm          |
| Size of Plate          | 100 x 85 mm    |
| Plate hole centres     | 80/77 x 60 mm  |
| Plate hole             | 9 mm           |
| Overall height         | 128 mm         |
| Temperature            | - 40 / + 80 °C |
| Standard               | EN 12532       |
| Weight                 | 0.445 kg       |
| Hardness of tread      | Shore D 75     |
| Load capacity          | 200 kg         |
| Load capacity (static) | 400 kg         |

#### **Dimensions**