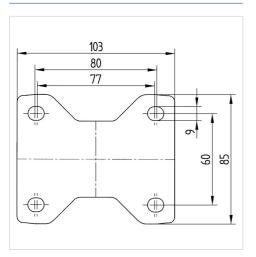

#### **Technical Data**

| Wheel diameter         | 100 mm         |
|------------------------|----------------|
| Width of Tread         | 36 mm          |
| Castor width           | 85 mm          |
| Size of Plate          | 100 x 85 mm    |
| Plate hole centres     | 80/77 x 60 mm  |
| Plate hole             | 9 mm           |
| Overall height         | 128 mm         |
| Temperature            | - 40 / + 80 °C |
| Standard               | EN 12532       |
| Weight                 | 0.445 kg       |
| Hardness of tread      | Shore D 75     |
| Load capacity          | 200 kg         |
| Load capacity (static) | 400 kg         |

### **Structure & Mounting**