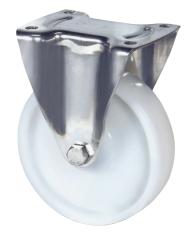

## 8478UOO100P62

EAN 4031582313390

Fixed castor, Fork made of Stainless Steel, wheel axle with nut, plate fitting.

Wheel centre made of Polyamide, plain bearing

Picture may differ from original product