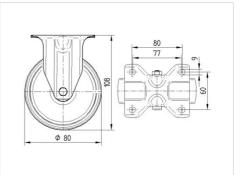

### Dimensions

## **Technical Data**

| Wheel diameter         | 80 mm          |
|------------------------|----------------|
| Width of Tread         | 34 mm          |
| Castor width           | 85 mm          |
| Size of Plate          | 100 x 85 mm    |
| Plate hole centres     | 80/77 x 60 mm  |
| Plate hole             | 9 mm           |
| Overall height         | 108 mm         |
| Temperature            | - 40 / + 80 °C |
| Standard               | EN 12532       |
| Weight                 | 0.376 kg       |
| Hardness of tread      | Shore D 75     |
| Load capacity          | 200 kg         |
| Load capacity (static) | 400 kg         |
|                        |                |