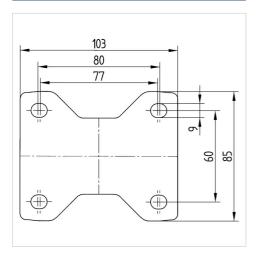

## **Technical Data**

| Wheel diameter         | 80 mm          |
|------------------------|----------------|
| Width of Tread         | 34 mm          |
| Castor width           | 85 mm          |
| Size of Plate          | 100 x 85 mm    |
| Plate hole centres     | 80/77 x 60 mm  |
| Plate hole             | 9 mm           |
| Overall height         | 108 mm         |
| Temperature            | - 40 / + 80 °C |
| Standard               | EN 12532       |
| Weight                 | 0.376 kg       |
| Hardness of tread      | Shore D 75     |
| Load capacity          | 200 kg         |
| Load capacity (static) | 400 kg         |
|                        |                |

## Structure & Mounting