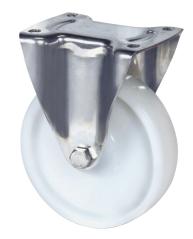

# **ALPHA** 8478UO0080P62

EAN 4031582313383

Fixed castor, Fork made of Stainless Steel, wheel axle with nut, plate fitting. Wheel centre made of Polyamide, plain bearing

Picture may differ from original product