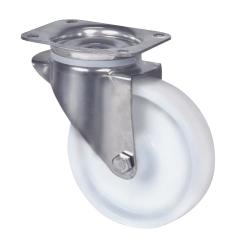

## 8470UOO200P63

EAN 4031582312737

Swivel castor, Housing made of Stainless Steel, double ball bearing swivel head, wheel axle with nut, plate fitting. Wheel centre made of Polyamide, plain bearing

Picture may differ from original product