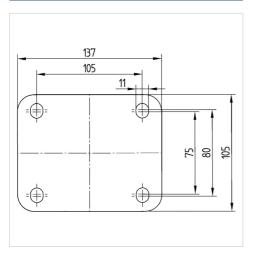

#### **Technical Data**

| Wheel diameter         | 200 mm         |
|------------------------|----------------|
| Width of Tread         | 50 mm          |
| Castor width           | 96 mm          |
| Size of Plate          | 137 x 105 mm   |
| Plate hole centres     | 105 x 80/75 mm |
| Plate hole             | 11 mm          |
| Dome-Ø                 | 96 mm          |
| Offset                 | 55 mm          |
| Swivel Interference    | 310 mm         |
| Overall height         | 240 mm         |
| Temperature            | - 40 / + 80 °C |
| Standard               | EN 12532       |
| Weight                 | 2.041 kg       |
| Swivel Radius          | 155 mm         |
| Hardness of tread      | Shore D 75     |
| Load capacity          | 500 kg         |
| Load capacity (static) | 1000 kg        |

#### **Dimensions**