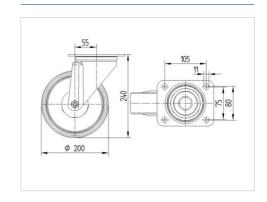

#### **Technical Data**

| Wheel diameter         | 200 mm         |
|------------------------|----------------|
| Width of Tread         | 50 mm          |
| Castor width           | 96 mm          |
| Size of Plate          | 137 x 105 mm   |
| Plate hole centres     | 105 x 80/75 mm |
| Plate hole             | 11 mm          |
| Dome-Ø                 | 96 mm          |
| Offset                 | 55 mm          |
| Swivel Interference    | 310 mm         |
| Overall height         | 240 mm         |
| Temperature            | - 40 / + 80 °C |
| Standard               | EN 12532       |
| Weight                 | 2.041 kg       |
| Swivel Radius          | 155 mm         |
| Hardness of tread      | Shore D 75     |
| Load capacity          | 500 kg         |
| Load capacity (static) | 1000 kg        |

#### **Dimensions**