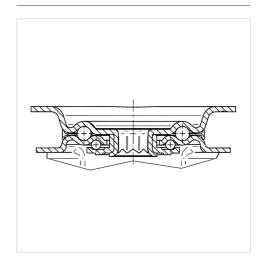

|
| Plate hole             | 11 mm          |
| Dome-Ø                 | 96 mm          |
| Offset                 | 55 mm          |
| Swivel Interference    | 310 mm         |
| Overall height         | 240 mm         |
| Temperature            | - 40 / + 80 °C |
| Standard               | EN 12532       |
| Weight                 | 2.041 kg       |
| Swivel Radius          | 155 mm         |
| Hardness of tread      | Shore D 75     |
| Load capacity          | 500 kg         |
| Load capacity (static) | 1000 kg        |

### Advantages at a glance

| Roll performance     | • • • 0 0 |
|----------------------|-----------|
| Movement noise       | • • • 0 0 |
| Attrition            | • • • •   |
| Corrosion resistance | • • • •   |

#### **Dimensions**



#### **Structure & Mounting**



# **ALPHA**

# 8470UOO200P63

EAN 4031582312737

#### **Structure & Mounting**