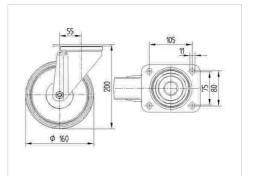

#### Dimensions

## **Technical Data**

| Wheel diameter         | 160 mm         |
|------------------------|----------------|
| Width of Tread         | 40 mm          |
|                        |                |
| Castor width           | 96 mm          |
| Size of Plate          | 137 x 105 mm   |
| Plate hole centres     | 105 x 80/75 mm |
| Plate hole             | 11 mm          |
| Dome-Ø                 | 96 mm          |
| Offset                 | 55 mm          |
| Swivel Interference    | 270 mm         |
| Overall height         | 200 mm         |
| Temperature            | - 40 / + 80 °C |
| Standard               | EN 12532       |
| Weight                 | 1.809 kg       |
| Swivel Radius          | 135 mm         |
| Hardness of tread      | Shore D 75     |
| Load capacity          | 500 kg         |
| Load capacity (static) | 1000 kg        |