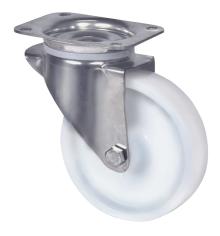

# **ALPHA** 8470UOO160P63

EAN 4031582312720

Swivel castor, Housing made of Stainless Steel, double ball bearing swivel head, wheel axle with nut, plate fitting. Wheel centre made of Polyamide, plain bearing

Picture may differ from original product