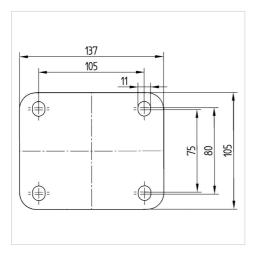

## **Technical Data**

| Wheel diameter         | 160 mm         |
|------------------------|----------------|
| Width of Tread         | 40 mm          |
|                        |                |
| Castor width           | 96 mm          |
| Size of Plate          | 137 x 105 mm   |
| Plate hole centres     | 105 x 80/75 mm |
| Plate hole             | 11 mm          |
| Dome-Ø                 | 96 mm          |
| Offset                 | 55 mm          |
| Swivel Interference    | 270 mm         |
| Overall height         | 200 mm         |
| Temperature            | - 40 / + 80 °C |
| Standard               | EN 12532       |
| Weight                 | 1.809 kg       |
| Swivel Radius          | 135 mm         |
| Hardness of tread      | Shore D 75     |
| Load capacity          | 500 kg         |
| Load capacity (static) | 1000 kg        |