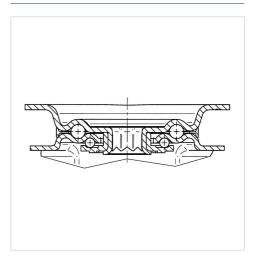

### **Structure & Mounting**

**PRODUCT INFORMATION** 

**ALPHA** 8470UOO160P63

EAN 4031582312720

#### Structure & Mounting