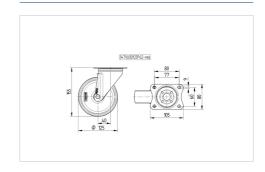

#### **Technical Data**

| Wheel diameter         | 125 mm         |
|------------------------|----------------|
| Width of Tread         | 40 mm          |
| Castor width           | 75 mm          |
| Size of Plate          | 105 x 85 mm    |
| Plate hole centres     | 80/77 x 60 mm  |
| Plate hole             | 9 mm           |
| Dome-Ø                 | 75 mm          |
| Offset                 | 40 mm          |
| Swivel Interference    | 205 mm         |
| Overall height         | 155 mm         |
| Temperature            | - 40 / + 80 °C |
| Standard               | EN 12532       |
| Weight                 | 0.845 kg       |
| Swivel Radius          | 102.5 mm       |
| Hardness of tread      | Shore D 75     |
| Load capacity          | 250 kg         |
| Load capacity (static) | 500 kg         |

#### **Dimensions**