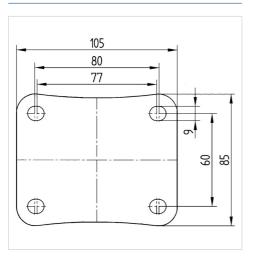

#### **Technical Data**

| Wheel diameter         | 125 mm         |
|------------------------|----------------|
| Width of Tread         | 40 mm          |
| Castor width           | 75 mm          |
| Size of Plate          | 105 x 85 mm    |
| Plate hole centres     | 80/77 x 60 mm  |
| Plate hole             | 9 mm           |
| Dome-Ø                 | 75 mm          |
| Offset                 | 40 mm          |
| Swivel Interference    | 205 mm         |
| Overall height         | 155 mm         |
| Temperature            | - 40 / + 80 °C |
| Standard               | EN 12532       |
| Weight                 | 0.845 kg       |
| Swivel Radius          | 102.5 mm       |
| Hardness of tread      | Shore D 75     |
| Load capacity          | 250 kg         |
| Load capacity (static) | 500 kg         |