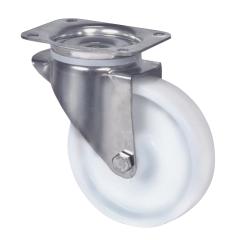

## 8470UOO125P62

EAN 4031582312713

Swivel castor, Housing made of Stainless Steel, double ball bearing swivel head, wheel axle with nut, plate fitting. Wheel centre made of Polyamide, plain bearing

Picture may differ from original product