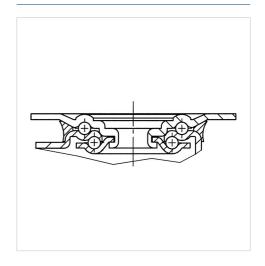

|
| Plate hole             | 9 mm           |
| Dome-Ø                 | 75 mm          |
| Offset                 | 40 mm          |
| Swivel Interference    | 205 mm         |
| Overall height         | 155 mm         |
| Temperature            | - 40 / + 80 °C |
| Standard               | EN 12532       |
| Weight                 | 0.845 kg       |
| Swivel Radius          | 102.5 mm       |
| Hardness of tread      | Shore D 75     |
| Load capacity          | 250 kg         |
| Load capacity (static) | 500 kg         |

## Advantages at a glance

| Roll performance     | • • • 0 0 |
|----------------------|-----------|
| Movement noise       | • • • 0 0 |
| Attrition            | • • • •   |
| Corrosion resistance | • • • •   |

#### **Dimensions**



#### **Structure & Mounting**



# **ALPHA**

### 8470UOO125P62

EAN 4031582312713

#### **Structure & Mounting**