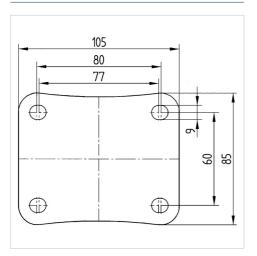

#### **Technical Data**

| Wheel diameter         | 100 mm         |
|------------------------|----------------|
| Width of Tread         | 36 mm          |
| Castor width           | 75 mm          |
| Size of Plate          | 105 x 85 mm    |
| Plate hole centres     | 80/77 x 60 mm  |
| Plate hole             | 9 mm           |
| Dome-Ø                 | 75 mm          |
| Offset                 | 41 mm          |
| Swivel Interference    | 182 mm         |
| Overall height         | 128 mm         |
| Temperature            | - 40 / + 80 °C |
| Standard               | EN 12532       |
| Weight                 | 0.647 kg       |
| Swivel Radius          | 91 mm          |
| Hardness of tread      | Shore D 75     |
| Load capacity          | 200 kg         |
| Load capacity (static) | 400 kg         |