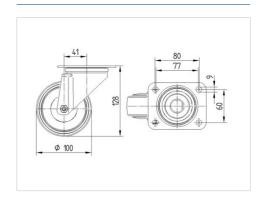

#### **Technical Data**

| Wheel diameter         | 100 mm         |
|------------------------|----------------|
| Width of Tread         | 36 mm          |
| Castor width           | 75 mm          |
| Size of Plate          | 105 x 85 mm    |
| Plate hole centres     | 80/77 x 60 mm  |
| Plate hole             | 9 mm           |
| Dome-Ø                 | 75 mm          |
| Offset                 | 41 mm          |
| Swivel Interference    | 182 mm         |
| Overall height         | 128 mm         |
| Temperature            | - 40 / + 80 °C |
| Standard               | EN 12532       |
| Weight                 | 0.647 kg       |
| Swivel Radius          | 91 mm          |
| Hardness of tread      | Shore D 75     |
| Load capacity          | 200 kg         |
| Load capacity (static) | 400 kg         |

#### **Dimensions**