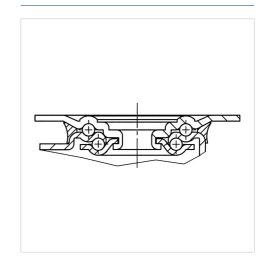

m  |
| Plate hole             | 9 mm           |
| Dome-Ø                 | 75 mm          |
| Offset                 | 41 mm          |
| Swivel Interference    | 182 mm         |
| Overall height         | 128 mm         |
| Temperature            | - 40 / + 80 °C |
| Standard               | EN 12532       |
| Weight                 | 0.647 kg       |
| Swivel Radius          | 91 mm          |
| Hardness of tread      | Shore D 75     |
| Load capacity          | 200 kg         |
| Load capacity (static) | 400 kg         |

## Advantages at a glance

| Roll performance     | • • • 0 0 |
|----------------------|-----------|
| Movement noise       | • • • 0 0 |
| Attrition            | • • • •   |
| Corrosion resistance | • • • •   |

#### **Dimensions**



### **Structure & Mounting**



# **ALPHA** 8470UOO100P62

EAN 4031582312690

### **Structure & Mounting**