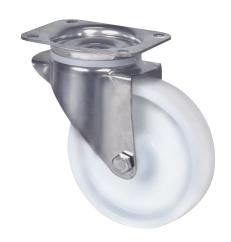

## 8470UOO100P62

EAN 4031582312690

Swivel castor, Housing made of Stainless Steel, double ball bearing swivel head, wheel axle with nut, plate fitting. Wheel centre made of Polyamide, plain bearing

Picture may differ from original product