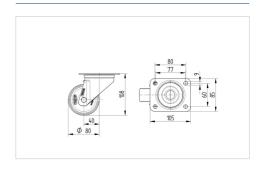

#### **Technical Data**

| Wheel diameter         | 80 mm          |
|------------------------|----------------|
| Width of Tread         | 34 mm          |
| Castor width           | 75 mm          |
| Size of Plate          | 105 x 85 mm    |
| Plate hole centres     | 80/77 x 60 mm  |
| Plate hole             | 9 mm           |
| Dome-Ø                 | 75 mm          |
| Offset                 | 44.5 mm        |
| Swivel Interference    | 169 mm         |
| Overall height         | 108 mm         |
| Temperature            | - 25 / + 80 °C |
| Standard               | EN 12532       |
| Weight                 | 0.649 kg       |
| Swivel Radius          | 84.5 mm        |
| Hardness of tread      | Shore D 75     |
| Load capacity          | 200 kg         |
| Load capacity (static) | 400 kg         |

#### **Dimensions**