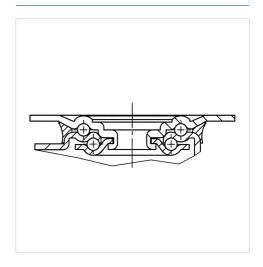

|
| Plate hole             | 9 mm           |
| Dome-Ø                 | 75 mm          |
| Offset                 | 44.5 mm        |
| Swivel Interference    | 169 mm         |
| Overall height         | 108 mm         |
| Temperature            | - 25 / + 80 °C |
| Standard               | EN 12532       |
| Weight                 | 0.649 kg       |
| Swivel Radius          | 84.5 mm        |
| Hardness of tread      | Shore D 75     |
| Load capacity          | 200 kg         |
| Load capacity (static) | 400 kg         |

## Advantages at a glance

| Roll performance     | • • • 0 0 |
|----------------------|-----------|
| Movement noise       | • • • 0 0 |
| Attrition            | • • • •   |
| Corrosion resistance | • • • •   |

#### **Dimensions**



#### **Structure & Mounting**



# **ALPHA**

## 8470UOO080P62

EAN 4031582312676

#### **Structure & Mounting**