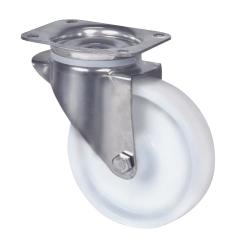

## 8470UOO080P62

EAN 4031582312676

Swivel castor, Housing made of Stainless Steel, double ball bearing swivel head, wheel axle with nut, plate fitting. Wheel centre made of Polyamide, plain bearing

Picture may differ from original product