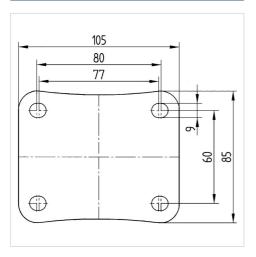

#### **Technical Data**

| Wheel diameter         | 80 mm          |
|------------------------|----------------|
| Width of Tread         | 34 mm          |
| Castor width           | 75 mm          |
| Size of Plate          | 105 x 85 mm    |
| Plate hole centres     | 80/77 x 60 mm  |
| Plate hole             | 9 mm           |
| Dome-Ø                 | 75 mm          |
| Offset                 | 44.5 mm        |
| Swivel Interference    | 169 mm         |
| Overall height         | 108 mm         |
| Temperature            | - 25 / + 80 °C |
| Standard               | EN 12532       |
| Weight                 | 0.649 kg       |
| Swivel Radius          | 84.5 mm        |
| Hardness of tread      | Shore D 75     |
| Load capacity          | 200 kg         |
| Load capacity (static) | 400 kg         |