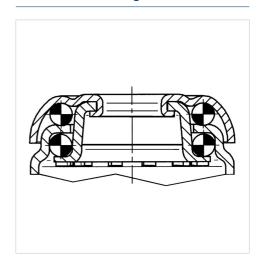

|
| Centre hole            | 11 mm          |
| Dome-Ø                 | 41 mm          |
| Offset                 | 24 mm          |
| Swivel Interference    | 140 mm         |
| Overall height         | 69 mm          |
| Temperature            | - 20 / + 60 °C |
| Standard               | EN 12530       |
| Weight                 | 0.167 kg       |
| Swivel Radius          | 70 mm          |
| Hardness of tread      | Shore A 87     |
| Load capacity          | 40 kg          |
| Load capacity (static) | 80 kg          |

## Advantages at a glance

| Roll performance     | • • • 0 0 |
|----------------------|-----------|
| Movement noise       | • • • 0 0 |
| Attrition            | • • • 0 0 |
| Corrosion resistance | • • • •   |

### **Dimensions**



## **Structure & Mounting**