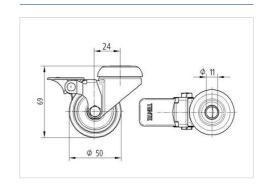

### **Technical Data**

| Wheel diameter         | 50 mm          |
|------------------------|----------------|
| Width of Tread         | 19 mm          |
| Castor width           | 43 mm          |
| Centre hole            | 11 mm          |
| Dome-Ø                 | 41 mm          |
| Offset                 | 24 mm          |
| Swivel Interference    | 140 mm         |
| Overall height         | 69 mm          |
| Temperature            | - 20 / + 60 °C |
| Standard               | EN 12530       |
| Weight                 | 0.167 kg       |
| Swivel Radius          | 70 mm          |
| Hardness of tread      | Shore A 87     |
| Load capacity          | 40 kg          |
| Load capacity (static) | 80 kg          |

### **Dimensions**