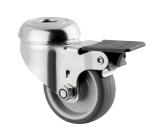

## 7475PJO050P30-11

EAN 4031582350937

Swivel castor with wheel brake, housing made of Stainless Steel, double ball bearing swivel head, wheel axle with nut, brake pedal made of Polyamide, bolt hole. Wheel centre made of Polypropylene, Tread: TENTEprene (thermoplastic rubber), grey non-marking, plain bearing

Picture may differ from original product