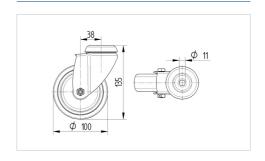

#### **Technical Data**

| Wheel diameter         | 100 mm         |
|------------------------|----------------|
| Width of Tread         | 32 mm          |
| Castor width           | 60 mm          |
| Centre hole            | 11 mm          |
| Dome-Ø                 | 60 mm          |
| Offset                 | 38 mm          |
| Swivel Interference    | 176 mm         |
| Overall height         | 135 mm         |
| Temperature            | - 20 / + 60 °C |
| Standard               | EN 12530       |
| Weight                 | 0.505 kg       |
| Swivel Radius          | 88 mm          |
| Hardness of tread      | Shore A 87     |
| Load capacity          | 80 kg          |
| Load capacity (static) | 160 kg         |

#### **Dimensions**