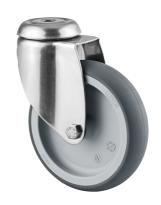

# 7470PJO100P30-11

EAN 4031582350111

Swivel castor, housing made of Stainless Steel, double ball bearing swivel head, wheel axle with nut, bolt hole. Wheel centre made of Polypropylene, Tread: TENTEprene (thermoplastic rubber), grey non-marking, plain bearing

Picture may differ from original product