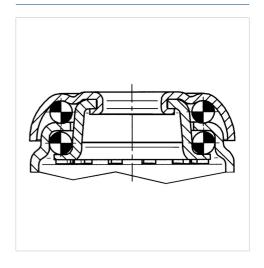

|
| Centre hole            | 11 mm          |
| Dome-Ø                 | 60 mm          |
| Offset                 | 38 mm          |
| Swivel Interference    | 176 mm         |
| Overall height         | 135 mm         |
| Temperature            | - 20 / + 60 °C |
| Standard               | EN 12530       |
| Weight                 | 0.505 kg       |
| Swivel Radius          | 88 mm          |
| Hardness of tread      | Shore A 87     |
| Load capacity          | 80 kg          |
| Load capacity (static) | 160 kg         |

## Advantages at a glance

| Roll performance     | • • • • • |
|----------------------|-----------|
| Movement noise       | • • • 0 0 |
| Attrition            | • • • 0 0 |
| Corrosion resistance | • • • •   |

#### **Dimensions**



### **Structure & Mounting**