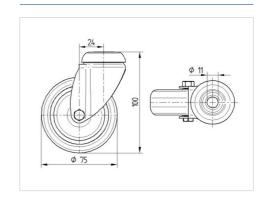

#### **Technical Data**

| Wheel diameter         | 75 mm          |
|------------------------|----------------|
| Width of Tread         | 25 mm          |
| Castor width           | 43 mm          |
| Centre hole            | 11 mm          |
| Dome-Ø                 | 43 mm          |
| Offset                 | 24 mm          |
| Swivel Interference    | 123 mm         |
| Overall height         | 100 mm         |
| Temperature            | - 20 / + 60 °C |
| Standard               | EN 12530       |
| Weight                 | 0.226 kg       |
| Swivel Radius          | 61.5 mm        |
| Hardness of tread      | Shore A 87     |
| Load capacity          | 75 kg          |
| Load capacity (static) | 150 kg         |

#### **Dimensions**