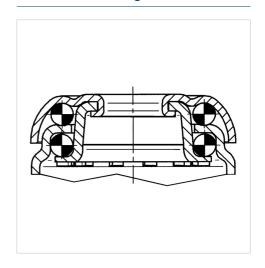

|
| Centre hole            | 11 mm          |
| Dome-Ø                 | 43 mm          |
| Offset                 | 24 mm          |
| Swivel Interference    | 123 mm         |
| Overall height         | 100 mm         |
| Temperature            | - 20 / + 60 °C |
| Standard               | EN 12530       |
| Weight                 | 0.226 kg       |
| Swivel Radius          | 61.5 mm        |
| Hardness of tread      | Shore A 87     |
| Load capacity          | 75 kg          |
| Load capacity (static) | 150 kg         |

## Advantages at a glance

| Roll performance     | • • • 0 0 |
|----------------------|-----------|
| Movement noise       | • • • 0 0 |
| Attrition            | • • • 0 0 |
| Corrosion resistance | • • • •   |

#### **Dimensions**



### **Structure & Mounting**