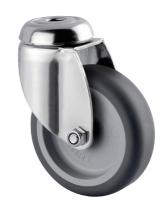

# 7470PJO075P30-11

EAN 4031582350982

Swivel castor, housing made of Stainless Steel, double ball bearing swivel head, wheel axle with nut, bolt hole. Wheel centre made of Polypropylene, Tread: TENTEprene (thermoplastic rubber), grey non-marking, plain bearing

Picture may differ from original product