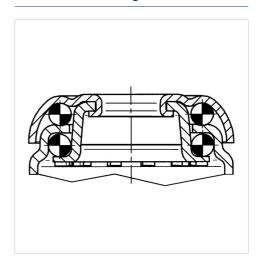

|
| Centre hole            | 11 mm          |
| Dome-Ø                 | 41 mm          |
| Offset                 | 24 mm          |
| Swivel Interference    | 98 mm          |
| Overall height         | 69 mm          |
| Temperature            | - 20 / + 60 °C |
| Standard               | EN 12530       |
| Weight                 | 0.149 kg       |
| Swivel Radius          | 49 mm          |
| Hardness of tread      | Shore A 87     |
| Load capacity          | 40 kg          |
| Load capacity (static) | 80 kg          |

## Advantages at a glance

| Roll performance     | • • • 0 0 |
|----------------------|-----------|
| Movement noise       | • • • 0 0 |
| Attrition            | • • • 0 0 |
| Corrosion resistance | • • • •   |

#### **Dimensions**



### **Structure & Mounting**