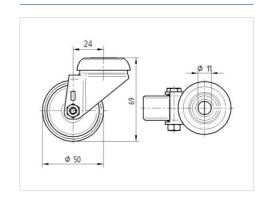

#### **Technical Data**

| Wheel diameter         | 50 mm          |
|------------------------|----------------|
| Width of Tread         | 19 mm          |
| Castor width           | 43 mm          |
| Centre hole            | 11 mm          |
| Dome-Ø                 | 41 mm          |
| Offset                 | 24 mm          |
| Swivel Interference    | 98 mm          |
| Overall height         | 69 mm          |
| Temperature            | - 20 / + 60 °C |
| Standard               | EN 12530       |
| Weight                 | 0.149 kg       |
| Swivel Radius          | 49 mm          |
| Hardness of tread      | Shore A 87     |
| Load capacity          | 40 kg          |
| Load capacity (static) | 80 kg          |

#### **Dimensions**