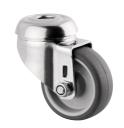

## 7470PJO050P30-11

EAN 4031582350920

Swivel castor, housing made of Stainless Steel, double ball bearing swivel head, wheel axle with nut, bolt hole. Wheel centre made of Polypropylene, Tread: TENTEprene (thermoplastic rubber), grey non-marking, plain bearing

Picture may differ from original product