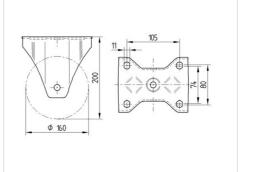

#### Dimensions

## **Technical Data**

| Wheel diameter         | 160 mm         |
|------------------------|----------------|
| Width of Tread         | 50 mm          |
| Castor width           | 117 mm         |
| Size of Plate          | 137 x 117 mm   |
| Plate hole centres     | 105 x 80/75 mm |
| Plate hole             | 11 mm          |
| Overall height         | 200 mm         |
| Temperature            | - 20 / + 60 °C |
| Standard               | EN 12532       |
| Weight                 | 2.156 kg       |
| Hardness of tread      | Shore D 42     |
| Load capacity          | 800 kg         |
| Load capacity (static) | 1600 kg        |