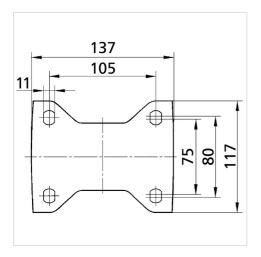

#### Dimensions

## **Technical Data**

| Wheel diameter         | 160 mm         |
|------------------------|----------------|
| Width of Tread         | 50 mm          |
| Castor width           | 117 mm         |
| Size of Plate          | 137 x 117 mm   |
| Plate hole centres     | 105 x 80/75 mm |
| Plate hole             | 11 mm          |
| Overall height         | 200 mm         |
| Temperature            | - 20 / + 60 °C |
| Standard               | EN 12532       |
| Weight                 | 2.156 kg       |
| Hardness of tread      | Shore D 42     |
| Load capacity          | 800 kg         |
| Load capacity (static) | 1600 kg        |