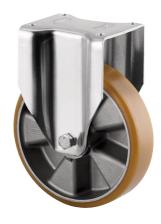

# **ZETA** 4688ITP160P63 Flat

EAN 4031582030518

Fixed castor, Fork made of heavy pressed steel, reinforced, bright zinc plated, blue passivated, wheel axle with nut, plate fitting. Wheel centre made of Aluminium, Tread: Polyurethane, casted, precision ball bearing

Picture may differ from original product