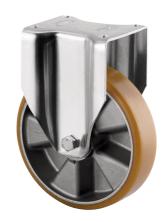

### 4688ITP125P63 Flat

EAN 4031582030501

Fixed castor, Fork made of heavy pressed steel, reinforced, bright zinc plated, blue passivated, wheel axle with nut, plate fitting. Wheel centre made of Aluminium, Tread: Polyurethane, casted, precision ball bearing

Picture may differ from original product