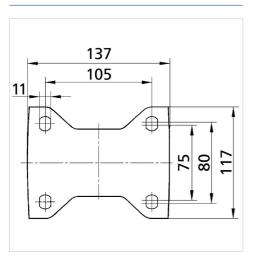

#### **Technical Data**

| Wheel diameter         | 125 mm         |
|------------------------|----------------|
| Width of Tread         | 50 mm          |
| Castor width           | 117 mm         |
| Size of Plate          | 137 x 117 mm   |
| Plate hole centres     | 105 x 80/75 mm |
| Plate hole             | 11 mm          |
| Overall height         | 164 mm         |
| Temperature            | - 20 / + 60 °C |
| Standard               | EN 12532       |
| Weight                 | 1.751 kg       |
| Hardness of tread      | Shore D 42     |
| Load capacity          | 500 kg         |
| Load capacity (static) | 1000 kg        |

#### **Dimensions**