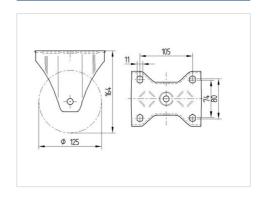

#### **Technical Data**

| Wheel diameter         | 125 mm         |
|------------------------|----------------|
| Width of Tread         | 50 mm          |
| Castor width           | 117 mm         |
| Size of Plate          | 137 x 117 mm   |
| Plate hole centres     | 105 x 80/75 mm |
| Plate hole             | 11 mm          |
| Overall height         | 164 mm         |
| Temperature            | - 20 / + 60 °C |
| Standard               | EN 12532       |
| Weight                 | 1.751 kg       |
| Hardness of tread      | Shore D 42     |
| Load capacity          | 500 kg         |
| Load capacity (static) | 1000 kg        |

#### **Dimensions**