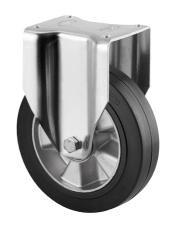

### 3648IEP200P63

EAN 4031582337198

Fixed castor, Fork made of heavy pressed steel, bright zinc plated, blue passivated, wheel axle with nut, plate fitting.

Wheel centre made of Aluminium, Tread: black elastic-tyre, vulcanized, precision ball bearing

#### **Technical Data**

| Wheel diameter         | 200 mm         |
|------------------------|----------------|
| Width of Tread         | 50 mm          |
| Castor width           | 115 mm         |
| Size of Plate          | 137 x 115,0 mm |
| Plate hole centres     | 105 x 80/75 mm |
| Plate hole             | 11 mm          |
| Dome-Ø                 | 115 mm         |
| Overall height         | 250 mm         |
| Temperature            | - 20 / + 85 °C |
| Standard               | EN 12532       |
| Weight                 | 3.223 kg       |
| Hardness of tread      | Shore A 68     |
| Load capacity          | 450 kg         |
| Load capacity (static) | 900 kg         |