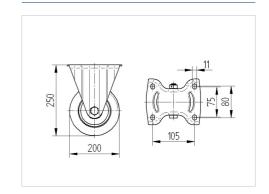

#### **Technical Data**

| Wheel diameter         | 200 mm         |
|------------------------|----------------|
| Width of Tread         | 50 mm          |
| Castor width           | 115 mm         |
| Size of Plate          | 137 x 115,0 mm |
| Plate hole centres     | 105 x 80/75 mm |
| Plate hole             | 11 mm          |
| Dome-Ø                 | 115 mm         |
| Overall height         | 250 mm         |
| Temperature            | - 20 / + 85 °C |
| Standard               | EN 12532       |
| Weight                 | 3.223 kg       |
| Hardness of tread      | Shore A 68     |
| Load capacity          | 450 kg         |
| Load capacity (static) | 900 kg         |

#### **Dimensions**