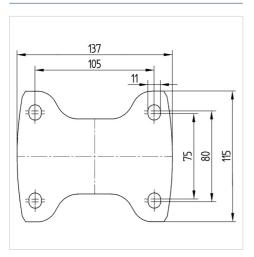

#### **Technical Data**

| Wheel diameter         | 200 mm         |
|------------------------|----------------|
| Width of Tread         | 50 mm          |
| Castor width           | 115 mm         |
| Size of Plate          | 137 x 115,0 mm |
| Plate hole centres     | 105 x 80/75 mm |
| Plate hole             | 11 mm          |
| Dome-Ø                 | 115 mm         |
| Overall height         | 250 mm         |
| Temperature            | - 20 / + 85 °C |
| Standard               | EN 12532       |
| Weight                 | 3.223 kg       |
| Hardness of tread      | Shore A 68     |
| Load capacity          | 450 kg         |
| Load capacity (static) | 900 kg         |

#### **Dimensions**