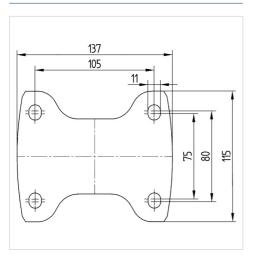

#### **Technical Data**

| Wheel diameter         | 160 mm         |
|------------------------|----------------|
| Width of Tread         | 50 mm          |
| Castor width           | 115 mm         |
| Size of Plate          | 137 x 115,0 mm |
| Plate hole centres     | 105 x 80/75 mm |
| Plate hole             | 11 mm          |
| Dome-Ø                 | 115 mm         |
| Overall height         | 210 mm         |
| Temperature            | - 20 / + 85 °C |
| Standard               | EN 12532       |
| Weight                 | 2.185 kg       |
| Hardness of tread      | Shore A 68     |
| Load capacity          | 350 kg         |
| Load capacity (static) | 700 kg         |

#### **Structure & Mounting**