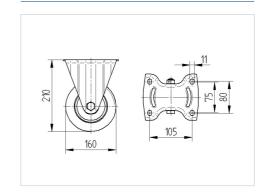

#### **Technical Data**

| Wheel diameter         | 160 mm         |
|------------------------|----------------|
| Width of Tread         | 50 mm          |
| Castor width           | 115 mm         |
| Size of Plate          | 137 x 115,0 mm |
| Plate hole centres     | 105 x 80/75 mm |
| Plate hole             | 11 mm          |
| Dome-Ø                 | 115 mm         |
| Overall height         | 210 mm         |
| Temperature            | - 20 / + 85 °C |
| Standard               | EN 12532       |
| Weight                 | 2.185 kg       |
| Hardness of tread      | Shore A 68     |
| Load capacity          | 350 kg         |
| Load capacity (static) | 700 kg         |

#### **Dimensions**