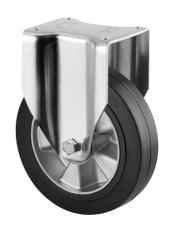

#### 3648IEP160P63

EAN 4031582337181

Fixed castor, Fork made of heavy pressed steel, bright zinc plated, blue passivated, wheel axle with nut, plate fitting.

Wheel centre made of Aluminium, Tread: black elastic-tyre, vulcanized, precision ball bearing

Picture may differ from original product