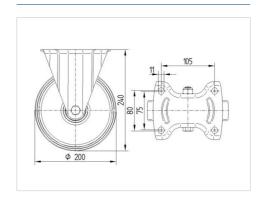

#### **Technical Data**

| Wheel diameter         | 200 mm         |
|------------------------|----------------|
| Width of Tread         | 50 mm          |
| Castor width           | 115 mm         |
| Size of Plate          | 140 x 115 mm   |
| Plate hole centres     | 105 x 80/75 mm |
| Plate hole             | 11 mm          |
| Overall height         | 240 mm         |
| Temperature            | - 25 / + 80 °C |
| Standard               | EN 12532       |
| Weight                 | 1.99 kg        |
| Hardness of tread      | Shore D 75     |
| Load capacity          | 350 kg         |
| Load capacity (static) | 700 kg         |

#### **Dimensions**