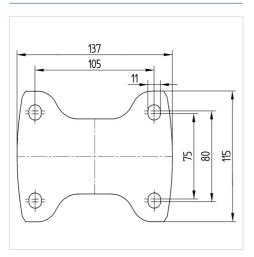

#### **Technical Data**

| Wheel diameter         | 200 mm         |
|------------------------|----------------|
| Width of Tread         | 50 mm          |
| Castor width           | 115 mm         |
| Size of Plate          | 140 x 115 mm   |
| Plate hole centres     | 105 x 80/75 mm |
| Plate hole             | 11 mm          |
| Overall height         | 240 mm         |
| Temperature            | - 25 / + 80 °C |
| Standard               | EN 12532       |
| Weight                 | 1.99 kg        |
| Hardness of tread      | Shore D 75     |
| Load capacity          | 350 kg         |
| Load capacity (static) | 700 kg         |

### **Structure & Mounting**