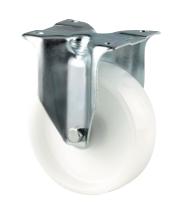

# **ALPHA**3478UOR160P63

EAN 4031582307108

Fixed castor, Fork made of pressed steel, bright zinc plated, blue passivated, wheel axle with nut, plate fitting.
Wheel centre made of Polyamide, roller bearing

Picture may differ from original product