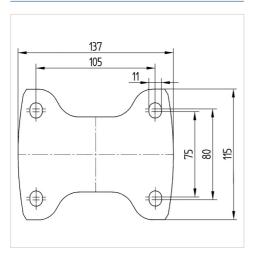

## **Technical Data**

| Wheel diameter         | 160 mm         |
|------------------------|----------------|
| Width of Tread         | 40 mm          |
| Castor width           | 115 mm         |
| Size of Plate          | 137 x 115 mm   |
| Plate hole centres     | 105 x 80/75 mm |
| Plate hole             | 11 mm          |
| Overall height         | 200 mm         |
| Temperature            | - 25 / + 80 °C |
| Standard               | EN 12532       |
| Weight                 | 1.35 kg        |
| Hardness of tread      | Shore D 75     |
| Load capacity          | 350 kg         |
| Load capacity (static) | 700 kg         |

### **Dimensions**