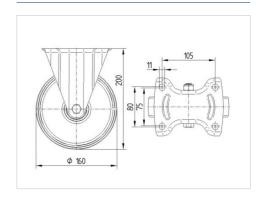

## **Technical Data**

| Wheel diameter         | 160 mm         |
|------------------------|----------------|
| Width of Tread         | 40 mm          |
| Castor width           | 115 mm         |
| Size of Plate          | 137 x 115 mm   |
| Plate hole centres     | 105 x 80/75 mm |
| Plate hole             | 11 mm          |
| Overall height         | 200 mm         |
| Temperature            | - 25 / + 80 °C |
| Standard               | EN 12532       |
| Weight                 | 1.35 kg        |
| Hardness of tread      | Shore D 75     |
| Load capacity          | 350 kg         |
| Load capacity (static) | 700 kg         |

### **Dimensions**