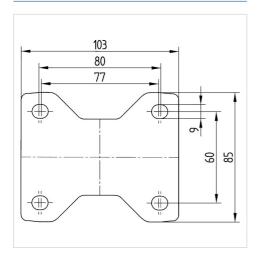

## **Technical Data**

| Wheel diameter         | 125 mm         |
|------------------------|----------------|
| Width of Tread         | 40 mm          |
| Castor width           | 85 mm          |
| Size of Plate          | 103 x 85 mm    |
| Plate hole centres     | 80/77 x 60 mm  |
| Plate hole             | 9 mm           |
| Overall height         | 155 mm         |
| Temperature            | - 25 / + 80 °C |
| Standard               | EN 12532       |
| Weight                 | 0.625 kg       |
| Hardness of tread      | Shore D 75     |
| Load capacity          | 250 kg         |
| Load capacity (static) | 500 kg         |