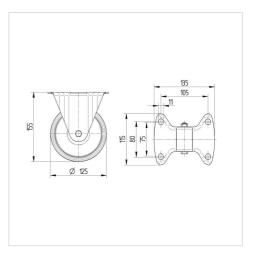

#### Dimensions

## **Technical Data**

| Wheel diameter         | 125 mm         |
|------------------------|----------------|
| Width of Tread         | 40 mm          |
| Castor width           | 85 mm          |
| Size of Plate          | 103 x 85 mm    |
| Plate hole centres     | 80/77 x 60 mm  |
| Plate hole             | 9 mm           |
| Overall height         | 155 mm         |
| Temperature            | - 25 / + 80 °C |
| Standard               | EN 12532       |
| Weight                 | 0.625 kg       |
| Hardness of tread      | Shore D 75     |
| Load capacity          | 250 kg         |
| Load capacity (static) | 500 kg         |