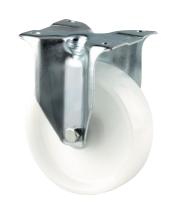

# **ALPHA**3478UOR100P62

EAN 4031582030440

Fixed castor, Fork made of pressed steel, bright zinc plated, blue passivated, wheel axle with nut, plate fitting.
Wheel centre made of Polyamide, roller bearing

Picture may differ from original product