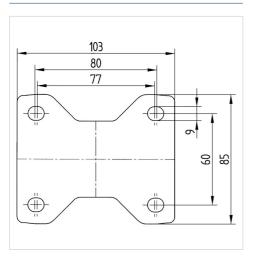

## **Technical Data**

| Wheel diameter         | 100 mm         |
|------------------------|----------------|
| Width of Tread         | 36 mm          |
| Castor width           | 85 mm          |
| Size of Plate          | 103 x 85 mm    |
| Plate hole centres     | 80/77 x 60 mm  |
| Plate hole             | 9 mm           |
| Overall height         | 128 mm         |
| Temperature            | - 25 / + 80 °C |
| Standard               | EN 12532       |
| Weight                 | 0.399 kg       |
| Hardness of tread      | Shore D 75     |
| Load capacity          | 200 kg         |
| Load capacity (static) | 400 kg         |

### **Dimensions**