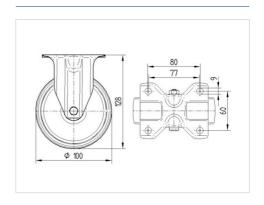

## **Technical Data**

| Wheel diameter         | 100 mm         |
|------------------------|----------------|
| Width of Tread         | 36 mm          |
| Castor width           | 85 mm          |
| Size of Plate          | 103 x 85 mm    |
| Plate hole centres     | 80/77 x 60 mm  |
| Plate hole             | 9 mm           |
| Overall height         | 128 mm         |
| Temperature            | - 25 / + 80 °C |
| Standard               | EN 12532       |
| Weight                 | 0.399 kg       |
| Hardness of tread      | Shore D 75     |
| Load capacity          | 200 kg         |
| Load capacity (static) | 400 kg         |

### **Dimensions**