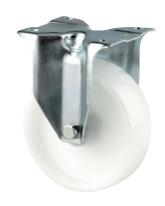

# **ALPHA** 3478UOO080P62

EAN 4031582030105

Fixed castor, Fork made of pressed steel, bright zinc plated, blue passivated, wheel axle with nut, plate fitting.
Wheel centre made of Polyamide, plain bearing

Picture may differ from original product