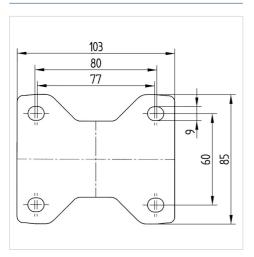

## **Technical Data**

| Wheel diameter         | 80 mm          |
|------------------------|----------------|
| Width of Tread         | 34 mm          |
| Castor width           | 85 mm          |
| Size of Plate          | 103 x 85 mm    |
| Plate hole centres     | 80/77 x 60 mm  |
| Plate hole             | 9 mm           |
| Overall height         | 108 mm         |
| Temperature            | - 40 / + 80 °C |
| Standard               | EN 12532       |
| Weight                 | 0.382 kg       |
| Hardness of tread      | Shore D 75     |
| Load capacity          | 200 kg         |
| Load capacity (static) | 400 kg         |

### **Dimensions**