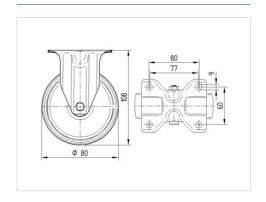

## **Technical Data**

| Wheel diameter         | 80 mm          |
|------------------------|----------------|
| Width of Tread         | 34 mm          |
| Castor width           | 85 mm          |
| Size of Plate          | 103 x 85 mm    |
| Plate hole centres     | 80/77 x 60 mm  |
| Plate hole             | 9 mm           |
| Overall height         | 108 mm         |
| Temperature            | - 40 / + 80 °C |
| Standard               | EN 12532       |
| Weight                 | 0.382 kg       |
| Hardness of tread      | Shore D 75     |
| Load capacity          | 200 kg         |
| Load capacity (static) | 400 kg         |

### **Dimensions**