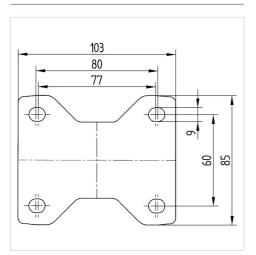

#### **Technical Data**

| Wheel diameter         | 125 mm         |
|------------------------|----------------|
| Width of Tread         | 40 mm          |
| Castor width           | 85 mm          |
| Size of Plate          | 103 x 85 mm    |
| Plate hole centres     | 80/77 x 60 mm  |
| Plate hole             | 9 mm           |
| Overall height         | 155 mm         |
| Temperature            | - 20 / + 80 °C |
| Standard               | EN 12532       |
| Weight                 | 0.814 kg       |
| Hardness of tread      | Shore A 63     |
| Load capacity          | 250 kg         |
| Load capacity (static) | 500 kg         |

## Structure & Mounting