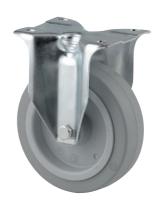

### 3478UFR125P62

EAN 4031582306965

Fixed castor, Fork made of pressed steel, bright zinc plated, blue passivated, wheel axle with nut, plate fitting.

Wheel centre made of Polyamide, Tread: elastic-tyre, non-marking, roller bearing

Picture may differ from original product