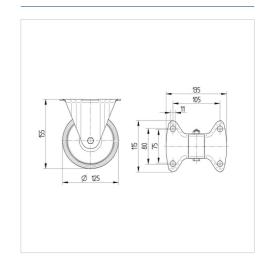

#### **Technical Data**

| Wheel diameter         | 125 mm         |
|------------------------|----------------|
| Width of Tread         | 40 mm          |
| Castor width           | 85 mm          |
| Size of Plate          | 103 x 85 mm    |
| Plate hole centres     | 80/77 x 60 mm  |
| Plate hole             | 9 mm           |
| Overall height         | 155 mm         |
| Temperature            | - 20 / + 80 °C |
| Standard               | EN 12532       |
| Weight                 | 0.814 kg       |
| Hardness of tread      | Shore A 63     |
| Load capacity          | 250 kg         |
| Load capacity (static) | 500 kg         |

#### **Dimensions**