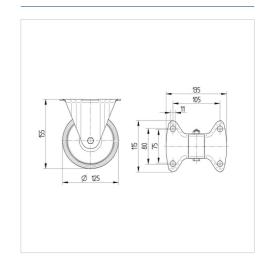

#### **Technical Data**

| Wheel diameter         | 125 mm         |
|------------------------|----------------|
| Width of Tread         | 40 mm          |
| Castor width           | 85 mm          |
| Size of Plate          | 103 x 85 mm    |
| Plate hole centres     | 80/77 x 60 mm  |
| Plate hole             | 9 mm           |
| Overall height         | 155 mm         |
| Temperature            | - 20 / + 80 °C |
| Standard               | EN 12532       |
| Weight                 | 0.742 kg       |
| Hardness of tread      | Shore A 63     |
| Load capacity          | 250 kg         |
| Load capacity (static) | 500 kg         |

#### **Dimensions**