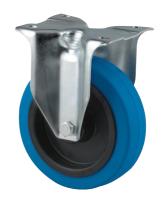

## 3478UFR125P62 blue

EAN 4031582306972

Fixed castor, Fork made of pressed steel, bright zinc plated, blue passivated, wheel axle with nut, plate fitting.

Wheel centre made of Polyamide, Tread: elastic-tyre, non-marking, roller bearing

Picture may differ from original product