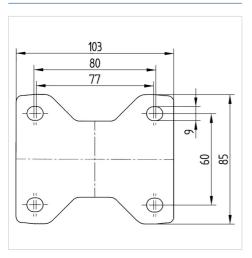

#### **Technical Data**

| Wheel diameter         | 125 mm         |
|------------------------|----------------|
| Width of Tread         | 40 mm          |
| Castor width           | 85 mm          |
| Size of Plate          | 103 x 85 mm    |
| Plate hole centres     | 80/77 x 60 mm  |
| Plate hole             | 9 mm           |
| Overall height         | 155 mm         |
| Temperature            | - 20 / + 80 °C |
| Standard               | EN 12532       |
| Weight                 | 0.742 kg       |
| Hardness of tread      | Shore A 63     |
| Load capacity          | 250 kg         |
| Load capacity (static) | 500 kg         |

#### **Structure & Mounting**