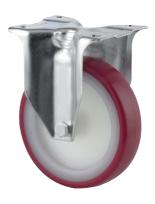

# ALPHA 3478UAR200P63 red

EAN 4031582306873

Fixed castor, Fork made of pressed steel, bright zinc plated, blue passivated, wheel axle with nut, plate fitting. Wheel centre made of Polyamide, Tread: Polyurethane, roller bearing

Picture may differ from original product