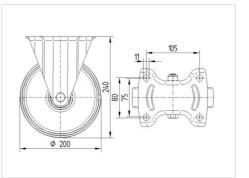

#### Dimensions

## **Technical Data**

| 200 mm         |
|----------------|
| 46 mm          |
| 115 mm         |
| 140 x 115 mm   |
| 105 x 80/75 mm |
| 11 mm          |
| 240 mm         |
| - 25 / + 80 °C |
| EN 12532       |
| 1.937 kg       |
| Shore D 42     |
| 350 kg         |
| 700 kg         |
|                |