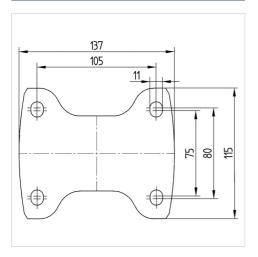

#### Dimensions

## **Technical Data**

| 200 mm         |
|----------------|
| 46 mm          |
| 115 mm         |
| 140 x 115 mm   |
| 105 x 80/75 mm |
| 11 mm          |
| 240 mm         |
| - 25 / + 80 °C |
| EN 12532       |
| 1.937 kg       |
| Shore D 42     |
| 350 kg         |
| 700 kg         |
|                |

## Structure & Mounting