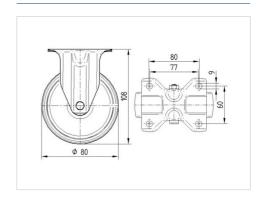

#### **Technical Data**

| Wheel diameter         | 80 mm          |
|------------------------|----------------|
| Width of Tread         | 38 mm          |
| Castor width           | 85 mm          |
| Size of Plate          | 103 x 85 mm    |
| Plate hole centres     | 80/77 x 60 mm  |
| Plate hole             | 9 mm           |
| Overall height         | 108 mm         |
| Temperature            | - 25 / + 80 °C |
| Standard               | EN 12532       |
| Weight                 | 0.49 kg        |
| Hardness of tread      | Shore D 42     |
| Load capacity          | 150 kg         |
| Load capacity (static) | 300 kg         |

#### **Dimensions**