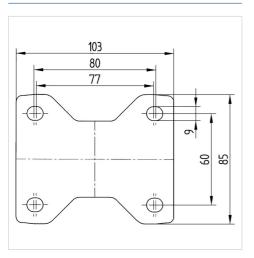

#### **Technical Data**

| Wheel diameter         | 80 mm          |
|------------------------|----------------|
| Width of Tread         | 38 mm          |
| Castor width           | 85 mm          |
| Size of Plate          | 103 x 85 mm    |
| Plate hole centres     | 80/77 x 60 mm  |
| Plate hole             | 9 mm           |
| Overall height         | 108 mm         |
| Temperature            | - 25 / + 80 °C |
| Standard               | EN 12532       |
| Weight                 | 0.49 kg        |
| Hardness of tread      | Shore D 42     |
| Load capacity          | 150 kg         |
| Load capacity (static) | 300 kg         |

#### **Dimensions**