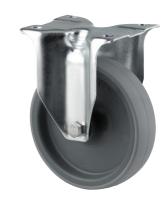

### 3478UAR080P62 grey

EAN 4031582306828

Fixed castor, Fork made of pressed steel, bright zinc plated, blue passivated, wheel axle with nut, plate fitting.

Wheel centre made of Polyamide, Tread: Polyurethane, roller bearing

Picture may differ from original product