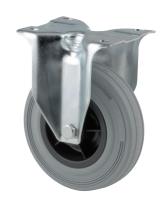

## 3478PIR125P62

EAN 4031582306491

Fixed castor, Fork made of pressed steel, bright zinc plated, blue passivated, wheel axle with nut, plate fitting.

Wheel centre made of Polypropylene, Tread: solid rubber, grey non-marking, roller bearing

Picture may differ from original product