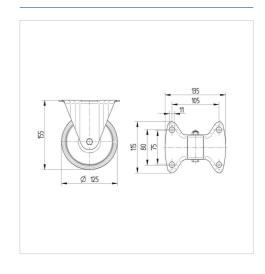

#### **Technical Data**

| Wheel diameter         | 125 mm         |
|------------------------|----------------|
| Width of Tread         | 37 mm          |
| Castor width           | 85 mm          |
| Size of Plate          | 103 x 85 mm    |
| Plate hole centres     | 80/77 x 60 mm  |
| Plate hole             | 9 mm           |
| Overall height         | 155 mm         |
| Temperature            | - 20 / + 60 °C |
| Standard               | EN 12532       |
| Weight                 | 0.836 kg       |
| Hardness of tread      | Shore A 80     |
| Load capacity          | 100 kg         |
| Load capacity (static) | 200 kg         |

#### **Dimensions**