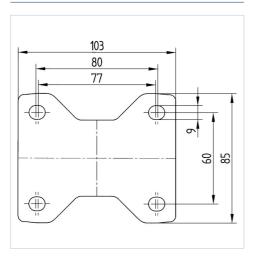

#### **Technical Data**

| Wheel diameter         | 125 mm         |
|------------------------|----------------|
| Width of Tread         | 37 mm          |
| Castor width           | 85 mm          |
| Size of Plate          | 103 x 85 mm    |
| Plate hole centres     | 80/77 x 60 mm  |
| Plate hole             | 9 mm           |
| Overall height         | 155 mm         |
| Temperature            | - 20 / + 60 °C |
| Standard               | EN 12532       |
| Weight                 | 0.836 kg       |
| Hardness of tread      | Shore A 80     |
| Load capacity          | 100 kg         |
| Load capacity (static) | 200 kg         |

### **Structure & Mounting**