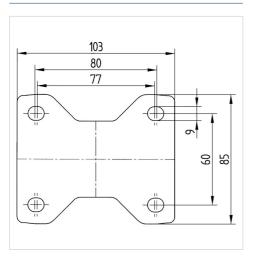

#### **Technical Data**

| Wheel diameter         | 100 mm         |
|------------------------|----------------|
| Width of Tread         | 35 mm          |
| Castor width           | 85 mm          |
| Size of Plate          | 103 x 85 mm    |
| Plate hole centres     | 80/77 x 60 mm  |
| Plate hole             | 9 mm           |
| Overall height         | 128 mm         |
| Temperature            | - 20 / + 60 °C |
| Standard               | EN 12532       |
| Weight                 | 0.512 kg       |
| Hardness of tread      | Shore A 80     |
| Load capacity          | 75 kg          |
| Load capacity (static) | 150 kg         |

#### **Dimensions**