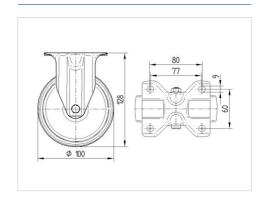

#### **Technical Data**

| Wheel diameter         | 100 mm         |
|------------------------|----------------|
| Width of Tread         | 35 mm          |
| Castor width           | 85 mm          |
| Size of Plate          | 103 x 85 mm    |
| Plate hole centres     | 80/77 x 60 mm  |
| Plate hole             | 9 mm           |
| Overall height         | 128 mm         |
| Temperature            | - 20 / + 60 °C |
| Standard               | EN 12532       |
| Weight                 | 0.512 kg       |
| Hardness of tread      | Shore A 80     |
| Load capacity          | 75 kg          |
| Load capacity (static) | 150 kg         |

#### **Dimensions**