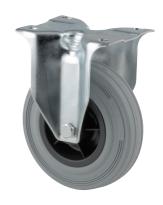

## 3478PIR100P62

EAN 4031582306484

Fixed castor, Fork made of pressed steel, bright zinc plated, blue passivated, wheel axle with nut, plate fitting.

Wheel centre made of Polypropylene, Tread: solid rubber, grey non-marking, roller bearing

Picture may differ from original product