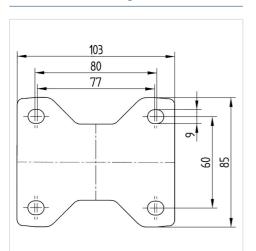

#### **Technical Data**

| Wheel diameter         | 80 mm          |
|------------------------|----------------|
| Width of Tread         | 35 mm          |
| Castor width           | 85 mm          |
| Size of Plate          | 103 x 85 mm    |
| Plate hole centres     | 80/77 x 60 mm  |
| Plate hole             | 9 mm           |
| Overall height         | 108 mm         |
| Temperature            | - 20 / + 60 °C |
| Standard               | EN 12532       |
| Weight                 | 0.496 kg       |
| Hardness of tread      | Shore A 80     |
| Load capacity          | 70 kg          |
| Load capacity (static) | 140 kg         |

#### **Dimensions**