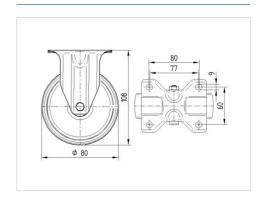

#### **Technical Data**

| Wheel diameter         | 80 mm          |
|------------------------|----------------|
| Width of Tread         | 35 mm          |
| Castor width           | 85 mm          |
| Size of Plate          | 103 x 85 mm    |
| Plate hole centres     | 80/77 x 60 mm  |
| Plate hole             | 9 mm           |
| Overall height         | 108 mm         |
| Temperature            | - 20 / + 60 °C |
| Standard               | EN 12532       |
| Weight                 | 0.496 kg       |
| Hardness of tread      | Shore A 80     |
| Load capacity          | 70 kg          |
| Load capacity (static) | 140 kg         |

#### **Dimensions**