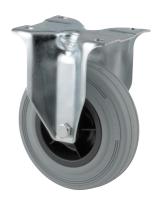

## 3478PIR080P62

EAN 4031582306477

Fixed castor, Fork made of pressed steel, bright zinc plated, blue passivated, wheel axle with nut, plate fitting.

Wheel centre made of Polypropylene, Tread: solid rubber, grey non-marking, roller bearing

Picture may differ from original product