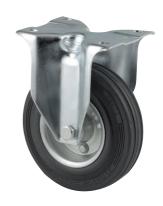

## 3478DVR200P63

EAN 4031582030181

Fixed castor, Fork made of pressed steel, bright zinc plated, blue passivated, wheel axle with nut, plate fitting.

Wheel centre made of pressed steel, Tread: solid rubber, black, roller bearing

Picture may differ from original product