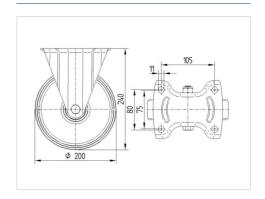

#### **Technical Data**

| Wheel diameter         | 200 mm         |
|------------------------|----------------|
| Width of Tread         | 50 mm          |
| Castor width           | 115 mm         |
| Size of Plate          | 140 x 115 mm   |
| Plate hole centres     | 105 x 80/75 mm |
| Plate hole             | 11 mm          |
| Overall height         | 240 mm         |
| Temperature            | - 20 / + 85 °C |
| Standard               | EN 12532       |
| Weight                 | 2.113 kg       |
| Hardness of tread      | Shore A 80     |
| Load capacity          | 205 kg         |
| Load capacity (static) | 410 kg         |

#### **Dimensions**