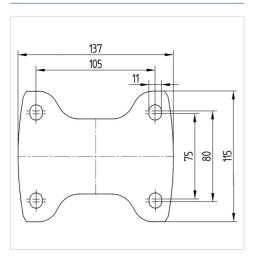

#### **Technical Data**

| Wheel diameter         | 200 mm         |
|------------------------|----------------|
| Width of Tread         | 50 mm          |
| Castor width           | 115 mm         |
| Size of Plate          | 140 x 115 mm   |
| Plate hole centres     | 105 x 80/75 mm |
| Plate hole             | 11 mm          |
| Overall height         | 240 mm         |
| Temperature            | - 20 / + 85 °C |
| Standard               | EN 12532       |
| Weight                 | 2.113 kg       |
| Hardness of tread      | Shore A 80     |
| Load capacity          | 205 kg         |
| Load capacity (static) | 410 kg         |

### **Structure & Mounting**