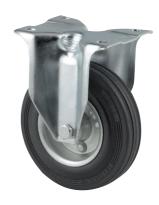

## 3478DVR160P63

EAN 4031582030174

Fixed castor, Fork made of pressed steel, bright zinc plated, blue passivated, wheel axle with nut, plate fitting.

Wheel centre made of pressed steel, Tread: solid rubber, black, roller bearing

Picture may differ from original product