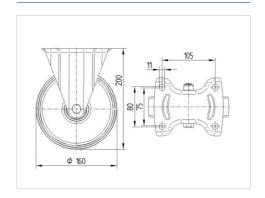

#### **Technical Data**

| Wheel diameter         | 160 mm         |
|------------------------|----------------|
| Width of Tread         | 40 mm          |
| Castor width           | 115 mm         |
| Size of Plate          | 137 x 115 mm   |
| Plate hole centres     | 105 x 80/75 mm |
| Plate hole             | 11 mm          |
| Overall height         | 200 mm         |
| Temperature            | - 20 / + 85 °C |
| Standard               | EN 12532       |
| Weight                 | 1.915 kg       |
| Hardness of tread      | Shore A 80     |
| Load capacity          | 135 kg         |
| Load capacity (static) | 270 kg         |

#### **Dimensions**