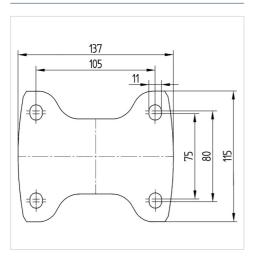

#### **Technical Data**

| Wheel diameter         | 160 mm         |
|------------------------|----------------|
| Width of Tread         | 40 mm          |
| Castor width           | 115 mm         |
| Size of Plate          | 137 x 115 mm   |
| Plate hole centres     | 105 x 80/75 mm |
| Plate hole             | 11 mm          |
| Overall height         | 200 mm         |
| Temperature            | - 20 / + 85 °C |
| Standard               | EN 12532       |
| Weight                 | 1.915 kg       |
| Hardness of tread      | Shore A 80     |
| Load capacity          | 135 kg         |
| Load capacity (static) | 270 kg         |

#### **Dimensions**