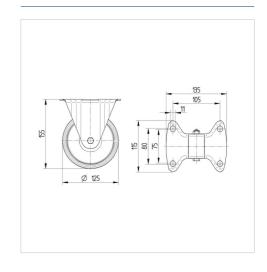

#### **Technical Data**

| Wheel diameter         | 125 mm         |
|------------------------|----------------|
| Width of Tread         | 37 mm          |
| Castor width           | 85 mm          |
| Size of Plate          | 103 x 85 mm    |
| Plate hole centres     | 80/77 x 60 mm  |
| Plate hole             | 9 mm           |
| Overall height         | 155 mm         |
| Temperature            | - 20 / + 85 °C |
| Standard               | EN 12532       |
| Weight                 | 0.934 kg       |
| Hardness of tread      | Shore A 80     |
| Load capacity          | 100 kg         |
| Load capacity (static) | 200 kg         |

#### **Dimensions**