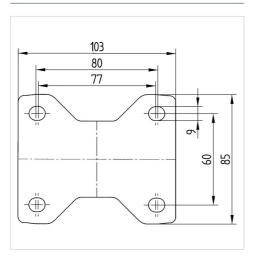

#### **Technical Data**

| Wheel diameter         | 125 mm         |
|------------------------|----------------|
| Width of Tread         | 37 mm          |
| Castor width           | 85 mm          |
| Size of Plate          | 103 x 85 mm    |
| Plate hole centres     | 80/77 x 60 mm  |
| Plate hole             | 9 mm           |
| Overall height         | 155 mm         |
| Temperature            | - 20 / + 85 °C |
| Standard               | EN 12532       |
| Weight                 | 0.934 kg       |
| Hardness of tread      | Shore A 80     |
| Load capacity          | 100 kg         |
| Load capacity (static) | 200 kg         |

#### **Structure & Mounting**