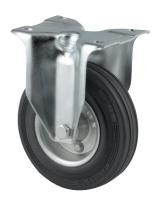

# ALPHA 3478DVR100P62

EAN 4031582030150

Fixed castor, Fork made of pressed steel, bright zinc plated, blue passivated, wheel axle with nut, plate fitting. Wheel centre made of pressed steel, Tread: solid rubber, black, roller bearing

Picture may differ from original product