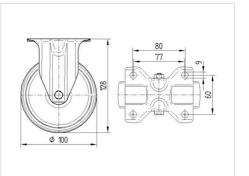

### Dimensions

## **Technical Data**

| Wheel diameter         | 100 mm         |
|------------------------|----------------|
|                        |                |
| Width of Tread         | 30 mm          |
| Castor width           | 85 mm          |
| Size of Plate          | 103 x 85 mm    |
| Plate hole centres     | 80/77 x 60 mm  |
| Plate hole             | 9 mm           |
| Overall height         | 128 mm         |
| Temperature            | - 20 / + 85 °C |
| Standard               | EN 12532       |
| Weight                 | 0.565 kg       |
| Hardness of tread      | Shore A 80     |
| Load capacity          | 70 kg          |
| Load capacity (static) | 140 kg         |
|                        |                |