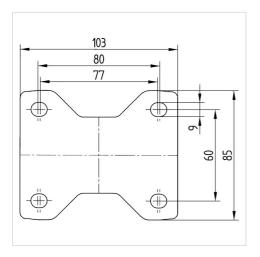

### Dimensions

## **Technical Data**

| Wheel diameter         | 100 mm         |
|------------------------|----------------|
|                        |                |
| Width of Tread         | 30 mm          |
| Castor width           | 85 mm          |
| Size of Plate          | 103 x 85 mm    |
| Plate hole centres     | 80/77 x 60 mm  |
| Plate hole             | 9 mm           |
| Overall height         | 128 mm         |
| Temperature            | - 20 / + 85 °C |
| Standard               | EN 12532       |
| Weight                 | 0.565 kg       |
| Hardness of tread      | Shore A 80     |
| Load capacity          | 70 kg          |
| Load capacity (static) | 140 kg         |
|                        |                |