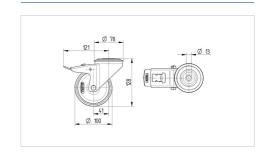

#### **Technical Data**

| Wheel diameter         | 100 mm         |
|------------------------|----------------|
| Width of Tread         | 36 mm          |
| Castor width           | 75 mm          |
| Centre hole            | 13 mm          |
| Dome-Ø                 | 75 mm          |
| Offset                 | 41 mm          |
| Swivel Interference    | 246 mm         |
| Overall height         | 128 mm         |
| Temperature            | - 25 / + 80 °C |
| Standard               | EN 12532       |
| Weight                 | 0.838 kg       |
| Swivel Radius          | 123 mm         |
| Hardness of tread      | Shore D 75     |
| Load capacity          | 125 kg         |
| Load capacity (static) | 250 kg         |

#### **Dimensions**