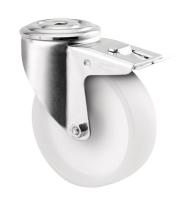

# 3477UOO100P30-13

EAN 4031582306132

Swivel castor with total lock, tail end of castor, housing made of pressed steel, bright zinc plated, blue passivated, double ball bearing swivel head, wheel axle with nut, bolt hole. Wheel centre made of Polyamide, plain bearing

Picture may differ from original product