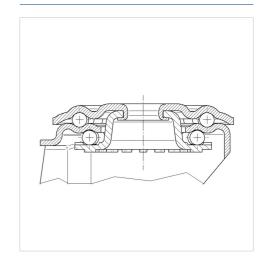

|
| Centre hole            | 13 mm          |
| Dome-Ø                 | 75 mm          |
| Offset                 | 41 mm          |
| Swivel Interference    | 246 mm         |
| Overall height         | 128 mm         |
| Temperature            | - 25 / + 80 °C |
| Standard               | EN 12532       |
| Weight                 | 0.838 kg       |
| Swivel Radius          | 123 mm         |
| Hardness of tread      | Shore D 75     |
| Load capacity          | 125 kg         |
| Load capacity (static) | 250 kg         |

## Advantages at a glance

| Roll performance     | • • • 0 0 |
|----------------------|-----------|
| Movement noise       | • • • 0 0 |
| Attrition            | • • • •   |
| Corrosion resistance | • • • 0 0 |

#### **Dimensions**



### **Structure & Mounting**