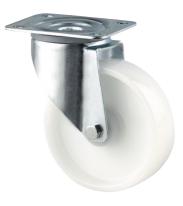

# **ALPHA** 3470UOR160P63

EAN 4031582304695

Swivel castor, housing made of pressed steel, bright zinc plated, blue passivated, double ball bearing swivel head, wheel axle with nut, dustguard, plate fitting. Wheel centre made of Polyamide, roller bearing

Picture may differ from original product