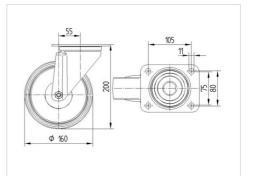

### Dimensions

| 160 mm         |
|----------------|
| 40 mm          |
| 96 mm          |
| 137 x 105 mm   |
| 105 x 80/75 mm |
| 11 mm          |
| 96 mm          |
| 55 mm          |
| 270 mm         |
| 200 mm         |
| - 25 / + 80 °C |
| EN 12532       |
| 1.814 kg       |
| 135 mm         |
| Shore D 75     |
| 350 kg         |
| 700 kg         |
|                |