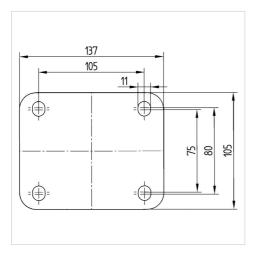

### Dimensions

| 160 mm         |
|----------------|
| 40 mm          |
| 96 mm          |
| 137 x 105 mm   |
| 105 x 80/75 mm |
| 11 mm          |
| 96 mm          |
| 55 mm          |
| 270 mm         |
| 200 mm         |
| - 25 / + 80 °C |
| EN 12532       |
| 1.814 kg       |
| 135 mm         |
| Shore D 75     |
| 350 kg         |
| 700 kg         |
|                |