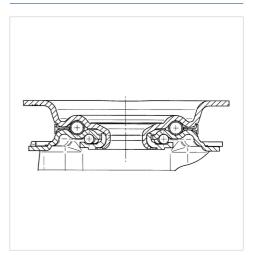

# **Structure & Mounting**

**PRODUCT INFORMATION** 

**ALPHA** 3470UOR160P63

EAN 4031582304695

### Structure & Mounting