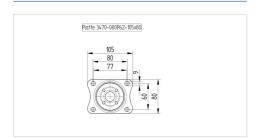

#### **Technical Data**

| Wheel diameter         | 125 mm         |
|------------------------|----------------|
| Width of Tread         | 40 mm          |
| Castor width           | 75 mm          |
| Size of Plate          | 105 x 80 mm    |
| Plate hole centres     | 80/77 x 60 mm  |
| Plate hole             | 9 mm           |
| Dome-Ø                 | 75 mm          |
| Offset                 | 40 mm          |
| Swivel Interference    | 205 mm         |
| Overall height         | 155 mm         |
| Temperature            | - 25 / + 80 °C |
| Standard               | EN 12532       |
| Weight                 | 0.835 kg       |
| Swivel Radius          | 102.5 mm       |
| Hardness of tread      | Shore D 75     |
| Load capacity          | 250 kg         |
| Load capacity (static) | 500 kg         |

#### **Dimensions**