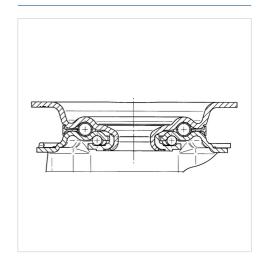

----------------------|----------------|
| Width of Tread         | 40 mm          |
| Castor width           | 75 mm          |
| Size of Plate          | 105 x 80 mm    |
| Plate hole centres     | 80/77 x 60 mm  |
| Plate hole             | 9 mm           |
| Dome-Ø                 | 75 mm          |
| Offset                 | 40 mm          |
| Swivel Interference    | 205 mm         |
| Overall height         | 155 mm         |
| Temperature            | - 25 / + 80 °C |
| Standard               | EN 12532       |
| Weight                 | 0.835 kg       |
| Swivel Radius          | 102.5 mm       |
| Hardness of tread      | Shore D 75     |
| Load capacity          | 250 kg         |
| Load capacity (static) | 500 kg         |

#### **Dimensions**



#### **Structure & Mounting**



### Advantages at a glance

| Roll performance     | • • • 0 0 |
|----------------------|-----------|
| Movement noise       | • • 0 0 0 |
| Attrition            | • • • • • |
| Corrosion resistance | • • • 0 0 |

# **ALPHA**3470UOR125P62



#### **Structure & Mounting**