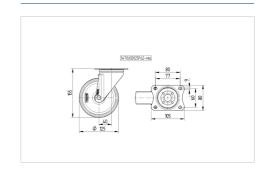

#### **Technical Data**

| Wheel diameter         | 125 mm         |
|------------------------|----------------|
| Width of Tread         | 40 mm          |
| Castor width           | 75 mm          |
| Size of Plate          | 105 x 80 mm    |
| Plate hole centres     | 80/77 x 60 mm  |
| Plate hole             | 9 mm           |
| Dome-Ø                 | 75 mm          |
| Offset                 | 40 mm          |
| Swivel Interference    | 205 mm         |
| Overall height         | 155 mm         |
| Temperature            | - 25 / + 80 °C |
| Standard               | EN 12532       |
| Weight                 | 0.835 kg       |
| Swivel Radius          | 102.5 mm       |
| Hardness of tread      | Shore D 75     |
| Load capacity          | 250 kg         |
| Load capacity (static) | 500 kg         |

#### **Dimensions**