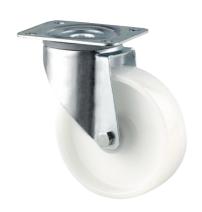

## 3470UOR125P62

EAN 4031582010572

Swivel castor, housing made of pressed steel, bright zinc plated, blue passivated, double ball bearing swivel head, wheel axle with nut, dustguard, plate fitting. Wheel centre made of Polyamide, roller bearing

Picture may differ from original product