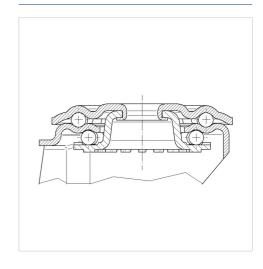

## **Structure & Mounting**

# 3470UOO100P30-13

EAN 4031582304657

Swivel castor, housing made of pressed steel, bright zinc plated, blue passivated, double ball bearing swivel head, wheel axle with nut, bolt hole. Wheel centre made of Polyamide, plain bearing