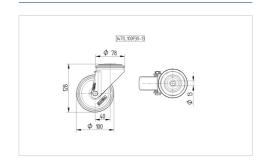

#### **Technical Data**

| Wheel diameter         | 100 mm         |
|------------------------|----------------|
| Width of Tread         | 36 mm          |
| Castor width           | 75 mm          |
| Centre hole            | 13 mm          |
| Dome-Ø                 | 75 mm          |
| Offset                 | 40 mm          |
| Swivel Interference    | 180 mm         |
| Overall height         | 128 mm         |
| Temperature            | - 25 / + 80 °C |
| Standard               | EN 12532       |
| Weight                 | 0.667 kg       |
| Swivel Radius          | 90 mm          |
| Hardness of tread      | Shore D 75     |
| Load capacity          | 200 kg         |
| Load capacity (static) | 400 kg         |

#### **Dimensions**