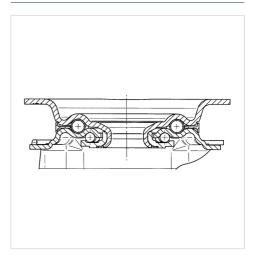

# **ALPHA** 3470UOO080P62

EAN 4031582010190

Swivel castor, housing made of pressed steel, bright zinc plated, blue passivated, double ball bearing swivel head, wheel axle with nut, dustguard, plate fitting. Wheel centre made of Polyamide, plain bearing

### **Structure & Mounting**