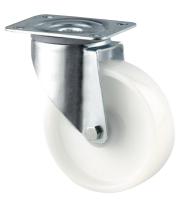

# **ALPHA** 3470UOO080P62

EAN 4031582010190

Swivel castor, housing made of pressed steel, bright zinc plated, blue passivated, double ball bearing swivel head, wheel axle with nut, dustguard, plate fitting. Wheel centre made of Polyamide, plain bearing

Picture may differ from original product