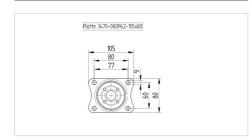

### Dimensions

| Wheel diameter         | 80 mm          |
|------------------------|----------------|
| Width of Tread         | 34 mm          |
| Castor width           | 75 mm          |
| Size of Plate          | 105 x 80 mm    |
| Plate hole centres     | 80/77 x 60 mm  |
| Plate hole             | 9 mm           |
| Dome-Ø                 | 75 mm          |
| Offset                 | 40 mm          |
| Swivel Interference    | 160 mm         |
| Overall height         | 108 mm         |
| Temperature            | - 25 / + 80 °C |
| Standard               | EN 12532       |
| Weight                 | 0.577 kg       |
| Swivel Radius          | 80 mm          |
| Hardness of tread      | Shore D 75     |
| Load capacity          | 200 kg         |
| Load capacity (static) | 400 kg         |
|                        |                |

### **Structure & Mounting**