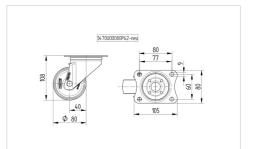

### Dimensions

| Wheel diameter         | 80 mm          |
|------------------------|----------------|
| Width of Tread         | 34 mm          |
| Castor width           | 75 mm          |
| Size of Plate          | 105 x 80 mm    |
| Plate hole centres     | 80/77 x 60 mm  |
| Plate hole             | 9 mm           |
| Dome-Ø                 | 75 mm          |
| Offset                 | 40 mm          |
| Swivel Interference    | 160 mm         |
| Overall height         | 108 mm         |
| Temperature            | - 25 / + 80 °C |
| Standard               | EN 12532       |
| Weight                 | 0.577 kg       |
| Swivel Radius          | 80 mm          |
| Hardness of tread      | Shore D 75     |
| Load capacity          | 200 kg         |
| Load capacity (static) | 400 kg         |
|                        |                |

### **Structure & Mounting**