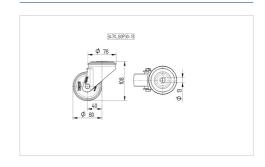

#### **Technical Data**

| Wheel diameter         | 80 mm          |
|------------------------|----------------|
| Width of Tread         | 34 mm          |
| Castor width           | 75 mm          |
| Centre hole            | 13 mm          |
| Dome-Ø                 | 75 mm          |
| Offset                 | 40 mm          |
| Swivel Interference    | 160 mm         |
| Overall height         | 108 mm         |
| Temperature            | - 25 / + 80 °C |
| Standard               | EN 12532       |
| Weight                 | 0.595 kg       |
| Swivel Radius          | 80 mm          |
| Hardness of tread      | Shore D 75     |
| Load capacity          | 200 kg         |
| Load capacity (static) | 400 kg         |

#### **Dimensions**