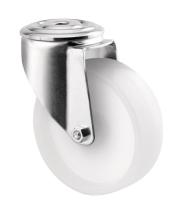

# 3470UOO080P30-13

EAN 4031582304640

Swivel castor, housing made of pressed steel, bright zinc plated, blue passivated, double ball bearing swivel head, wheel axle with nut, bolt hole. Wheel centre made of Polyamide, plain bearing

Picture may differ from original product