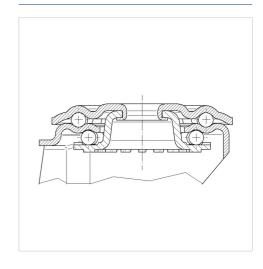

|
| Centre hole            | 13 mm          |
| Dome-Ø                 | 75 mm          |
| Offset                 | 40 mm          |
| Swivel Interference    | 160 mm         |
| Overall height         | 108 mm         |
| Temperature            | - 25 / + 80 °C |
| Standard               | EN 12532       |
| Weight                 | 0.595 kg       |
| Swivel Radius          | 80 mm          |
| Hardness of tread      | Shore D 75     |
| Load capacity          | 200 kg         |
| Load capacity (static) | 400 kg         |

### Advantages at a glance

| Roll performance     | • • • 0 0 |
|----------------------|-----------|
| Movement noise       | • • • 0 0 |
| Attrition            | • • • •   |
| Corrosion resistance | • • • 0 0 |

#### **Dimensions**



## **Structure & Mounting**