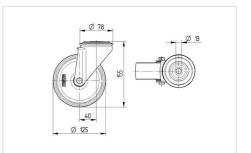

#### Dimensions

## **Technical Data**

| Wheel diameter         | 125 mm         |
|------------------------|----------------|
| Width of Tread         | 40 mm          |
| Castor width           | 75 mm          |
| Centre hole            | 13 mm          |
| Dome-Ø                 | 75 mm          |
| Offset                 | 40 mm          |
| Swivel Interference    | 205 mm         |
| Overall height         | 155 mm         |
| Temperature            | - 20 / + 80 °C |
| Standard               | EN 12532       |
| Weight                 | 0.993 kg       |
| Swivel Radius          | 102.5 mm       |
| Hardness of tread      | Shore A 63     |
| Load capacity          | 250 kg         |
| Load capacity (static) | 500 kg         |
|                        |                |