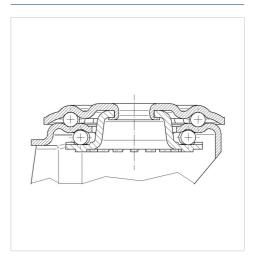

205 mm         |
| Overall height         | 155 mm         |
| Temperature            | - 20 / + 80 °C |
| Standard               | EN 12532       |
| Weight                 | 0.993 kg       |
| Swivel Radius          | 102.5 mm       |
| Hardness of tread      | Shore A 63     |
| Load capacity          | 250 kg         |
| Load capacity (static) | 500 kg         |
|                        |                |

### Advantages at a glance

| Roll performance     |                                       |
|----------------------|---------------------------------------|
| Movement noise       |                                       |
| Attrition            | $\bullet \bullet \bullet \circ \circ$ |
| Corrosion resistance | $\bullet \bullet \bullet \circ \circ$ |



## **Structure & Mounting**