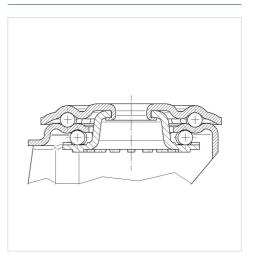

180 mm         |
| Overall height         | 128 mm         |
| Temperature            | - 20 / + 80 °C |
| Standard               | EN 12532       |
| Weight                 | 0.794 kg       |
| Swivel Radius          | 90 mm          |
| Hardness of tread      | Shore A 63     |
| Load capacity          | 160 kg         |
| Load capacity (static) | 320 kg         |
|                        |                |

### Advantages at a glance

| Roll performance     |                                       |
|----------------------|---------------------------------------|
| Movement noise       |                                       |
| Attrition            | $\bullet \bullet \bullet \circ \circ$ |
| Corrosion resistance | $\bullet \bullet \bullet \circ \circ$ |



## **Structure & Mounting**