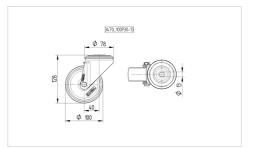

### Dimensions

## **Technical Data**

| Wheel diameter         | 100 mm         |
|------------------------|----------------|
| Width of Tread         | 34 mm          |
| Castor width           | 75 mm          |
| Centre hole            | 13 mm          |
| Dome-Ø                 | 75 mm          |
| Offset                 | 40 mm          |
| Swivel Interference    | 180 mm         |
| Overall height         | 128 mm         |
| Temperature            | - 20 / + 80 °C |
| Standard               | EN 12532       |
| Weight                 | 0.794 kg       |
| Swivel Radius          | 90 mm          |
| Hardness of tread      | Shore A 63     |
| Load capacity          | 160 kg         |
| Load capacity (static) | 320 kg         |
|                        |                |