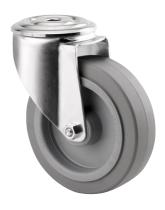

# **ALPHA** 3470UFR100P30-13

EAN 4031582304398

Swivel castor, housing made of pressed steel, bright zinc plated, blue passivated, double ball bearing swivel head, wheel axle with nut, bolt hole. Wheel centre made of Polyamide, Tread: elastic-tyre, non-marking, roller bearing

Picture may differ from original product